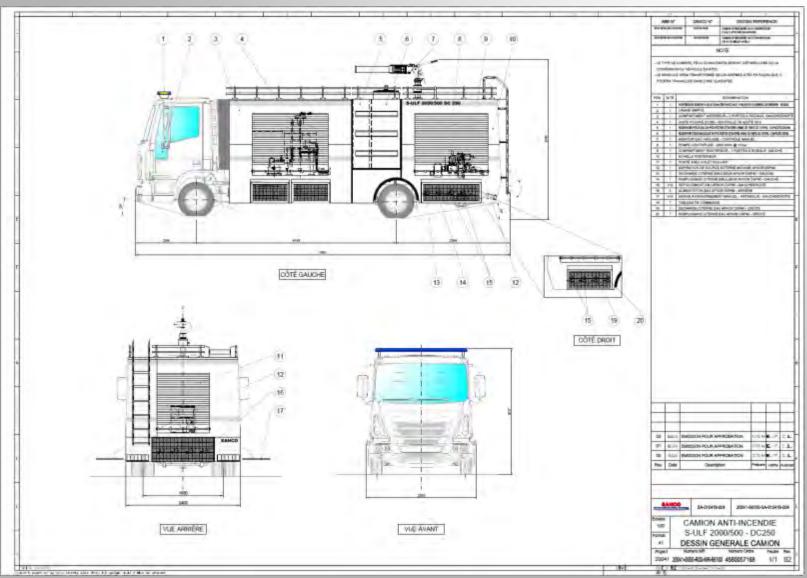

y chemical
  - twin-agent
  - telescopic platform
- **Ambulances**









- Other vehicles and roll "on/off" containers
- Special purpose vehicles and trailers













#### S-W 6000

## **Our products**













#### S-W 6000



#### S-F6000

## **Our products**











SANCO S.p.A.

#### S-F6000

### **Our products**



#### S-F 9000

## **Our products**











#### S-F 9000



#### S-F 4000 DC2x500













#### S-F 4000 DC2x500



#### S-TLF 6000/1500

## **Our products**

















#### S-TLF 6000/1500

## **Our products**



#### S-TLF 8000-2000















#### S-TLF 8000-2000



#### S-ULF 1800/2200/DC2000













SANCO S.p.A.

#### S-ULF 1800/2200/DC2000

### **Our products**



#### S-ULF 2000/500 DC 250













#### S-ULF 2000/500 DC 250



#### S-ULF 6000-2000 DC 1000













#### S-ULF 6000-2000 DC 1000



### S-ULF 9000/2500 DC 2X250









#### S-ULF 9000/2500 DC 2X250



## S-ULF 9000/2500/DC 1 X 1000













### S-ULF 9000/2500/DC 1 X 1000















SANCO S.p.A.

Fire fighting truck – 130 mt throw



#### S-ULF 9000/2500/DC 1 X 1000



#### S-ULF 9000/2500 DC 1000













SANCO S.p.A.

#### S-ULF 9000/2500 DC 1000



### S-TEL P32













#### S-TEL P32



#### S-TEL 32/6000











SANCO S.p.A.

#### S-TEL 32/6000



### **S-TEL 32/6000 SKYSTAR**











#### **S-TEL 32/6000 SKYSTAR**



#### S-DC 1000

## **Our products**













#### S-DC 1000

### **Our products**



## **Our products**















## **Our products**



## **Our products**













SANCO S.p.A.

### **