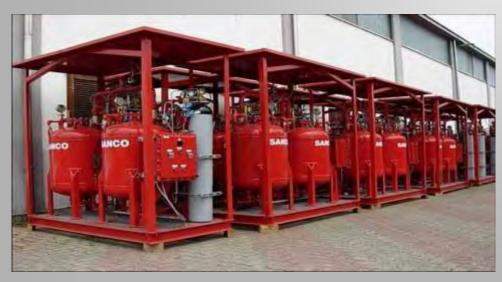

reover, in our Training Centre (or on our client's site) we can organise courses for fire service in several languages.







## **Training**









### **Other products**

- 1. EXTINGUISHERS, HOSES AND OTHER FIRE FIGHTING EQUIPMENT
- 2. EXTINGUISHING AGENTS
- 3. WHEELED UNITS: MONITORS, MOTOPUMPS, ETC.
- 4. FIRE & GAS DETECTION & ALARM SYSTEMS
- **5.** FIRE SUPPRESSION SYSTEMS
- **6. SAFETY & MAINTENANCE EQUIPMENT**
- 7. TRAINING PROGRAMS & DEMONSTRATIONS

# 1. EXTINGUISHERS, HOSES AND OTHER FIRE FIGHTING EQUIPMENT











SANCO S.p.A.

#### 2. EXTINGUISHING AGENTS







### 3. WHEELED UNITS: MONITORS, MOTOPUMPS, ETC.













### 3. WHEELED UNITS: MONITORS, MOTOPUMPS, ETC.









#### 4. FIRE & GAS DETECTION & ALARM SYSTEMS







#### **5. FIRE SUPPRESSION SYSTEMS**











#### **6. SAFETY & MAINTENANCE EQUIPMENT**

Fire fighting suits according to Standard EN 469:2005 Level 2



#### **Fully lined coverall Nomex Delta C**

In certain areas, a one-piece garment is preferred to the coat and trouser. A practical solution which is durable, yet comfortable.

#### **Features**

- Two half bellow thigh pockets with drainholes
- · One internal pocket
- · Plain waist (no elastic)
- Two way zip covered with Velcro fastening flap
- 50mm silver 3M Scotchlite™ reflective tape
- Available in sizes: small, medium, large, X-large, XX-large

### Usual fabric combination

93 % NOMEX 5 % KEVLAR 2 % P-140

#### Colors

Dark navy Brigadier blue Yellow Orange

#### Sizes

Chest/waist: small - 4XL Height fittings: short, regular, tall and extra tall

28 male and female sizes