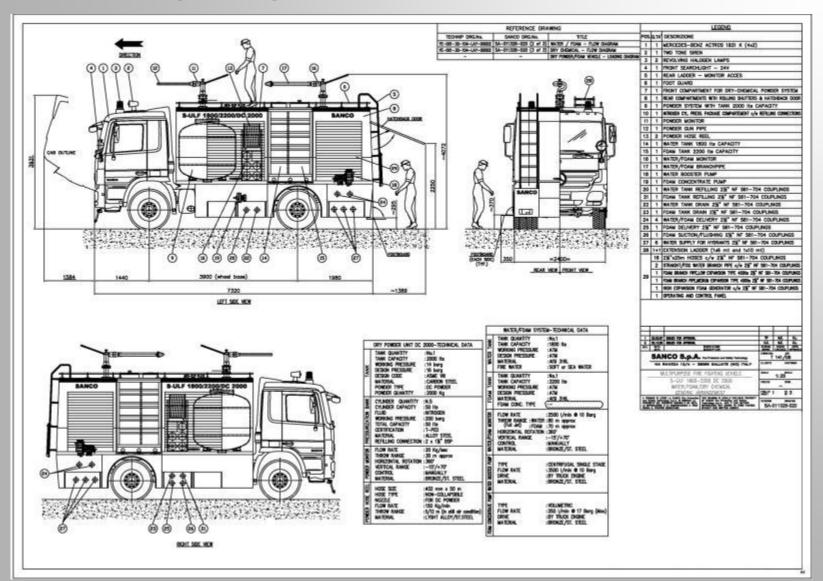

efence use & industrial vehicles:
  - water-foam
  - water-foam and dry chemical
  - twin-agent
  - telescopic platform
- **Ambulances**









- Other vehicles and roll "on/off" containers
- Special purpose vehicles and trailers













#### S-W 6000

## **Our products**













#### S-W 6000



#### S-F6000

## **Our products**











SANCO S.p.A.

#### S-F6000

### **Our products**



#### S-F 9000

## **Our products**











#### S-F 9000



#### S-F 4000 DC2x500













#### S-F 4000 DC2x500



#### S-TLF 6000/1500

## **Our products**

















#### S-TLF 6000/1500

## **Our products**



#### S-TLF 8000-2000















#### S-TLF 8000-2000



#### S-ULF 1800/2200/DC2000













SANCO S.p.A.

#### S-ULF 1800/2200/DC2000

### **Our products**



#### S-ULF 2000/500 DC 250













#### S-ULF 2000/500 DC 250



#### S-ULF 6000-2000 DC 1000













#### S-ULF 6000-2000 DC 1000



### S-ULF 9000/2500 DC 2X250









#### S-ULF 9000/2500 DC 2X250



## S-ULF 9000/2500/DC 1 X 1000













### S-ULF 9000/2500/DC 1 X 1000















SANCO S.p.A.

Fire fighting truck – 130 mt throw



#### S-ULF 9000/2500/DC 1 X 1000



#### S-ULF 9000/2500 DC 1000













SANCO S.p.A.

#### S-ULF 9000/2500 DC 1000



### S-TEL P32













#### S-TEL P32



#### S-TEL 32/6000











SANCO S.p.A.

#### S-TEL 32/6000



### **S-TEL 32/6000 SKYSTAR**











#### **S-TEL 32/6000 SKYSTAR**



#### S-DC 1000

## **Our products**













#### S-DC 1000

### **Our products**



## **Our products**















## **O