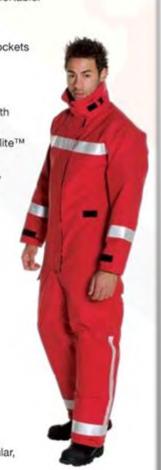

#### **Fully lined coverall Nomex Delta C**

In certain areas, a one-piece garment is preferred to the coat and trouser. A practical solution which is durable, yet comfortable.

#### **Features**

- Two half bellow thigh pockets with drainholes
- · One internal pocket
- · Plain waist (no elastic)
- Two way zip covered with Velcro fastening flap
- 50mm silver 3M Scotchlite™ reflective tape
- Available in sizes: small, medium, large, X-large, XX-large

### Usual fabric combination

93 % NOMEX 5 % KEVLAR 2 % P-140