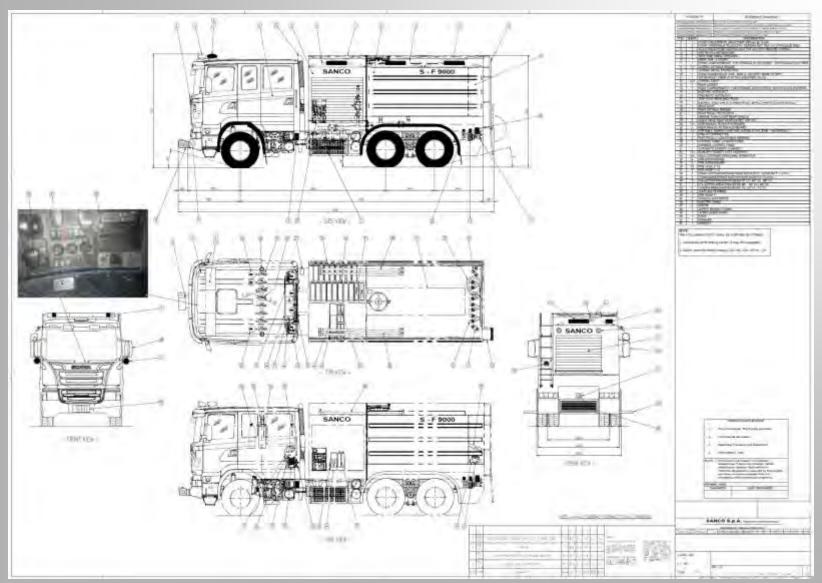

#### S-F 4000 DC 2 X750

























SANCO S.p.A.

#### **S-TEL 32/6000 SKYSTAR**

















SANCO S.p.A.



**S-VLTT 150** 







SANCO S.p.A.

#### **TILT TEST UP TO 28°**









SANCO S.p.A.

#### **AMBULANCE**







SANCO S.p.A.

#### **SANCO** designs and manufactures:

- Fire trucks for civil and defence use & industrial vehicles:
  - water-foam
  - water-foam and dry chemical
  - twin-agent
  - telescopic platform
- **Ambulances**









- Other vehicles and roll "on/off" containers
- Special purpose vehicles and trailers













#### S-W 6000

## **Our products**













#### S-W 6000



#### S-F6000

## **Our products**











SANCO S.p.A.

#### S-F6000

### **Our products**



#### S-F 9000

## **Our products**











#### S-F 9000



#### S-F 4000 DC2x500













#### S-F 4000 DC2x500



#### S-TLF 6000/1500

## **Our products**

















#### S-TLF 6000/1500

## **Our products**



#### S-TLF 8000-2000















#### S-TLF 8000-2000



#### S-ULF 1800/2200/DC2000













SANCO S.p.A.

#### S-ULF 1800/2200/DC2000

### **Our products**



#### S-ULF 2000/500 DC 250













#### S-ULF 2000/500 DC 250



#### S-ULF 6000-2000 DC 1000













#### S-ULF 6000-2000 DC 1000



### S-ULF 9000/2500 DC 2X250









#### S-ULF 9000/2500 DC 2X250



## S-ULF 9000/2500/DC 1 X 1000













### S-ULF 9000/2500/DC 1 X 1000















SANCO S.p.A.

Fire fighting truck – 130 mt throw



#### S-ULF 9000/2500/DC 1 X 1000



#### S-ULF 9000/2500 DC 1000













SANCO S.p.A.

#### S-ULF 9000/