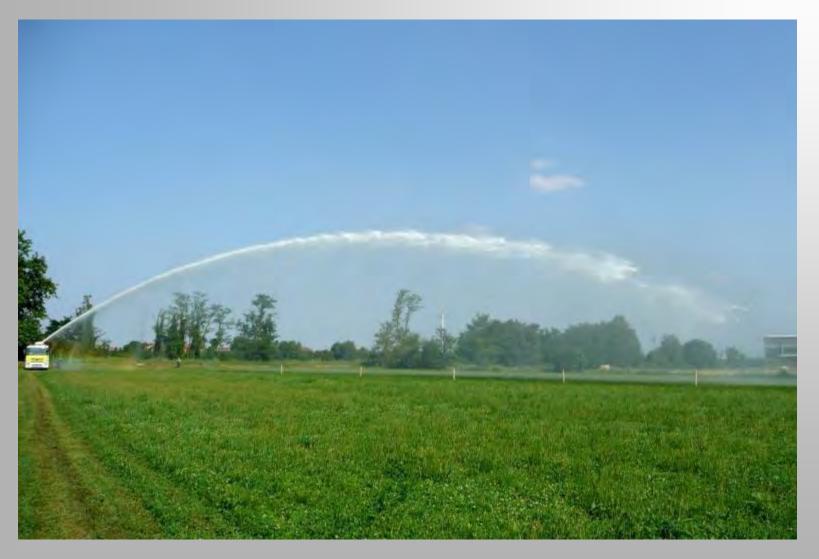

### S-ULF 9000/2500/DC 1 X 1000

SANCO S.p.A.

Fire fighting truck – 130 mt throw