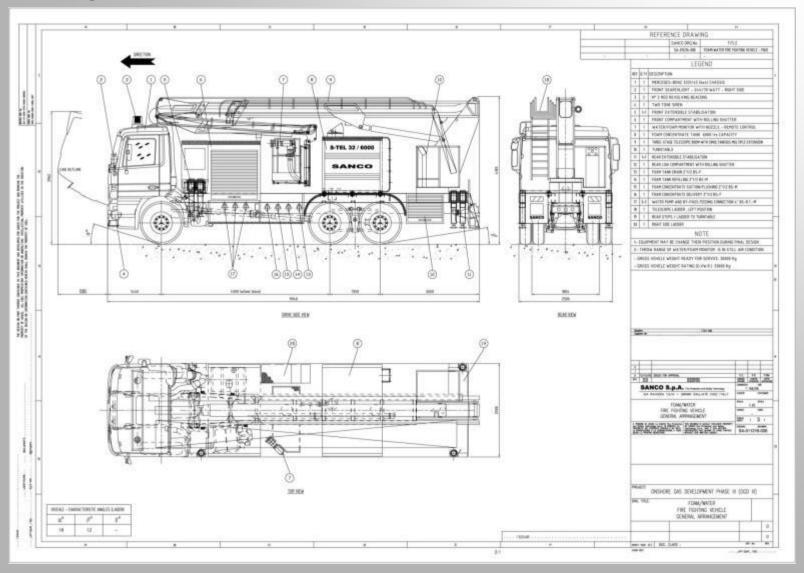

S-TLF 6000/1500

## **Our products**



#### S-TLF 8000-2000















#### S-TLF 8000-2000



#### S-ULF 1800/2200/DC2000













SANCO S.p.A.

#### S-ULF 1800/2200/DC2000

### **Our products**



#### S-ULF 2000/500 DC 250













#### S-ULF 2000/500 DC 250



#### S-ULF 6000-2000 DC 1000













#### S-ULF 6000-2000 DC 1000



### S-ULF 9000/2500 DC 2X250









#### S-ULF 9000/2500 DC 2X250



## S-ULF 9000/2500/DC 1 X 1000













### S-ULF 9000/2500/DC 1 X 1000















SANCO S.p.A.

Fire fighting truck – 130 mt throw



#### S-ULF 9000/2500/DC 1 X 1000



#### S-ULF 9000/2500 DC 1000













SANCO S.p.A.

#### S-ULF 9000/2500 DC 1000



### S-TEL P32













#### S-TEL P32



#### S-TEL 32/6000











SANCO S.p.A.

#### S-TEL 32/6000



### **S-TEL 32/6000 SKYSTAR**











#### **S-TEL 32/6000 SKYSTAR**



#### S-DC 1000

## **Our products**













#### S-DC 1000

### **Our products**



## **Our products**















## **Our products**



## **Our products**













SANCO S.p.A.

### **Our products**



### S-VLTT 150 (TWIN AGENT)













#### S-VLTT 150 (TWIN AGENT)



#### S-TWA 1000/1000













#### S-TWA 1000/1000



#### Other vehicles





## **Our products**





## **Activities**

- \* COMMISSIONING & START-UP SERVICES
- \* FACTORY/ON SITE TRAINING
- \* AFTER SALES SERVICE









### **Demonstration Facilities & Training**

A suitable demonstration area is reserved for fire tests and research of new technologies for implementation of fire systems.

Moreover, in our Training Cent