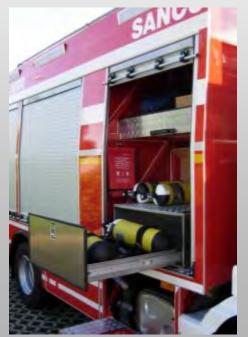

OHSAS 18001-2007** 

#### ULF 9000/2000/DC 1000





### Our men at work





#### ULF 9000/2500/DC 1000









SANCO S.p.A.

















**ULF 9000/2000/DC 2 X750** 









#### S-F 4000 DC 2 X750

























SANCO S.p.A.

#### **S-TEL 32/6000 SKYSTAR**

















SANCO S.p.A.



**S-VLTT 150** 







SANCO S.p.A.

#### **TILT TEST UP TO 28°**









SANCO S.p.A.

#### **AMBULANCE**







SANCO S.p.A.

#### **SANCO** designs and manufactures:

- Fire trucks for civil and defence use & industrial vehicles:
  - water-foam
  - water-foam and dry chemical
  - twin-agent
  - telescopic platform
- **Ambulances**









- Other vehicles and roll "on/off" containers
- Special purpose vehicles and trailers













#### S-W 6000

## **Our products**













#### S-W 6000



#### S-F6000

## **Our products**











SANCO S.p.A.

#### S-F6000

### **Our products**



#### S-F 9000

## **Our products**











#### S-F 9000



#### S-F 4000 DC2x500













#### S-F 4000 DC2x500



#### S-TLF 6000/1500

## **Our products**

















#### S-TLF 6000/1500

## **Our products**



#### S-TLF 8000-2000















#### S-TLF 8000-2000



#### S-ULF 1800/2200/DC2000













SANCO S.p.A.

#### S-ULF 1800/2200/DC2000

### **Our products**



#### S-ULF 2000/500 DC 250













#### S-ULF 2000/500 DC 250



#### S-ULF 6000-2000 DC 1000













#### S-ULF 6000-2000 DC 1000



### S-ULF 9000/2500 DC 2X250









#### S-ULF 9000/2500 DC 2X250



## S-ULF 9000/2500/DC 1 X 1000













### S-ULF 9000/2500/DC 1 X 100