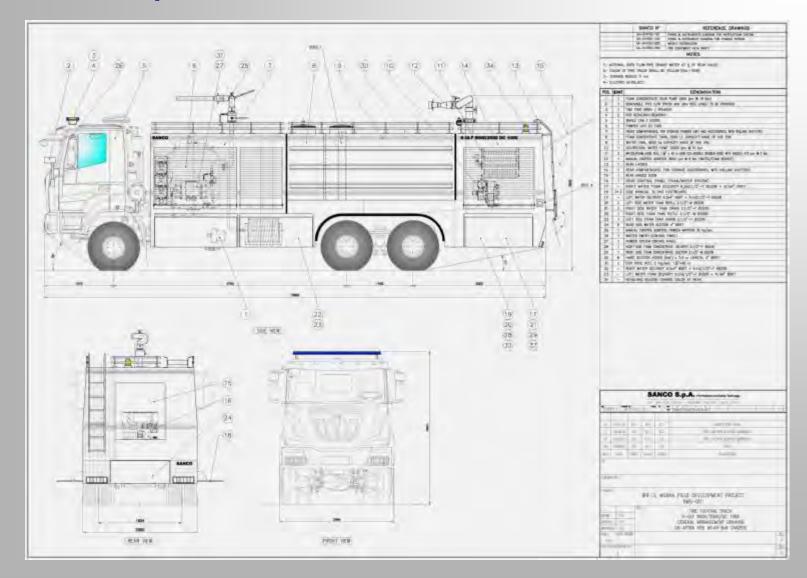

#### **SANCO** designs and manufactures:

- Fire trucks for civil and defence use & industrial vehicles:
  - water-foam
  - water-foam and dry chemical
  - twin-agent
  - telescopic platform
- **Ambulances**

- Other vehicles and roll "on/off" containers
- Special purpose vehicles and trailers