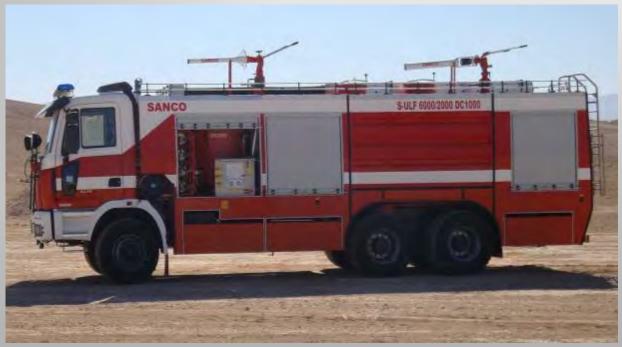

latform
- **Ambulances**









- Other vehicles and roll "on/off" containers
- Special purpose vehicles and trailers













#### S-W 6000

## **Our products**













#### S-W 6000



#### S-F6000

## **Our products**











SANCO S.p.A.

#### S-F6000

### **Our products**



#### S-F 9000

## **Our products**











#### S-F 9000



#### S-F 4000 DC2x500













#### S-F 4000 DC2x500



#### S-TLF 6000/1500

## **Our products**

















#### S-TLF 6000/1500

## **Our products**



#### S-TLF 8000-2000















#### S-TLF 8000-2000



#### S-ULF 1800/2200/DC2000













SANCO S.p.A.

#### S-ULF 1800/2200/DC2000

### **Our products**



#### S-ULF 2000/500 DC 250













#### S-ULF 2000/500 DC 250



#### S-ULF 6000-2000 DC 1000













#### S-ULF 6000-2000 DC 1000



### S-ULF 9000/2500 DC 2X250









#### S-ULF 9000/2500 DC 2X250



## S-ULF 9000/2500/DC 1 X 1000













### S-ULF 9000/2500/DC 1 X 1000















SANCO S.p.A.

Fire fighting truck – 130 mt throw



#### S-ULF 9000/2500/DC 1 X 1000



#### S-ULF 9000/2500 DC 1000













SANCO S.p.A.

#### S-ULF 9000/2500 DC 1000



### S-TEL P32













#### S-TEL P32



#### S-TEL 32/6000











SANCO S.p.A.

#### S-TEL 32/6000



### **S-TEL 32/6000 SKYSTAR**











#### **S-TEL 32/6000 SKYSTAR**



#### S-DC 1000

## **Our products**













#### S-DC 1000

### **Our products**



## **Our products**















## **Our products**



## **Our products**













SANCO S.p.A.

### **Our products**



### S-VLTT 150 (TWIN AGE