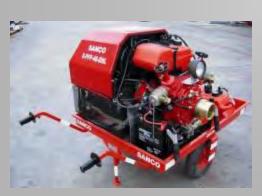

on Facilities & Training**

A suitable demonstration area is reserved for fire tests and research of new technologies for implementation of fire systems.

Moreover, in our Training Centre (or on our client's site) we can organise courses for fire service in several languages.







## **Training**









### **Other products**

- 1. EXTINGUISHERS, HOSES AND OTHER FIRE FIGHTING EQUIPMENT
- 2. EXTINGUISHING AGENTS
- 3. WHEELED UNITS: MONITORS, MOTOPUMPS, ETC.
- 4. FIRE & GAS DETECTION & ALARM SYSTEMS
- **5.** FIRE SUPPRESSION SYSTEMS
- **6. SAFETY & MAINTENANCE EQUIPMENT**
- 7. TRAINING PROGRAMS & DEMONSTRATIONS

# 1. EXTINGUISHERS, HOSES AND OTHER FIRE FIGHTING EQUIPMENT











SANCO S.p.A.

#### 2. EXTINGUISHING AGENTS







### 3. WHEELED UNITS: MONITORS, MOTOPUMPS, ETC.













### 3. WHEELED UNITS: MONITORS, MOTOPUMPS, ETC.









#### 4. FIRE & GAS DETECTION & ALARM SYSTEMS







#### **5. FIRE SUPPRESSION SYSTEMS**











#### **6. SAFETY & MAINTENANCE EQUIPMENT**

Fire fighting suits according to Standard EN 469:2005 Level 2



#### **Fully lined coverall Nomex Delta C**

In certain areas, a one-piece garment is preferred to the coat and trouser. A practical solution which is durable, yet comfortable.

#### **Features**

- Two half bellow thigh pockets with drainholes
- · One internal pocket
- · Plain waist (no elastic)
- Two way zip covered with Velcro fastening flap
- 50mm silver 3M Scotchlite™ reflective tape
- Available in sizes: small, medium, large, X-large, XX-large

### Usual fabric combination

93 % NOMEX 5 % KEVLAR 2 % P-140

#### Colors