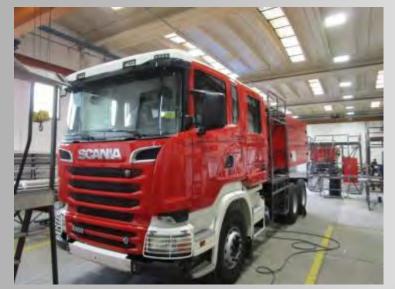

Lloyd's Register

Headquarters and Works: Via Ravizza 13/A - 28066 GALLIATE (Novara) - ITALY Tel. +39 0321 807575 Fax +39 0321 806699

email: marketing@sanco-spa.it www.sanco-spa.it

"Customer's satisfaction is our primary aim"

## Who we are











## Who we are













All the activities are carried out in compliance with a Quality Management System certified by Lloyd's Register UNI-EN ISO 9001-2008 and ISO 14001-2004



## **Quality System**



Our commitment on occupational health and safety: SANCO promotes a safety culture, and it has been certified by **Lloyd's Register OHSAS 18001-2007** 

#### ULF 9000/2000/DC 1000





### Our men at work





#### ULF 9000/2500/DC 1000









SANCO S.p.A.

















**ULF 9000/2000/DC 2 X750** 









#### S-F 4000 DC 2 X750

























SANCO S.p.A.

#### **S-TEL 32/6000 SKYSTAR**

















SANCO S.p.A.



**S-VLTT 150** 







SANCO S.p.A.

#### **TILT TEST UP TO 28°**









SANCO S.p.A.

#### **AMBULANCE**







SANCO S.p.A.

#### **SANCO** designs and manufactures:

- Fire trucks for civil and defence use & industrial vehicles:
  - water-foam
  - water-foam and dry chemical
  - twin-agent
  - telescopic platform
- **Ambulances**









- Other vehicles and roll "on/off" containers
- Special purpose vehicles and trailers













#### S-W 6000

## **Our products**













#### S-W 6000



#### S-F6000

## **Our products**











SANCO S.p.A.

#### S-F6000

### **Our products**



#### S-F 9000

## **Our products**











#### S-F 9000



#### S-F 4000 DC2x500