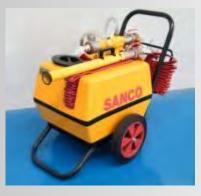

stration Facilities & Training**

A suitable demonstration area is reserved for fire tests and research of new technologies for implementation of fire systems.

Moreover, in our Training Centre (or on our client's site) we can organise courses for fire service in several languages.







## **Training**









### **Other products**

- 1. EXTINGUISHERS, HOSES AND OTHER FIRE FIGHTING EQUIPMENT
- 2. EXTINGUISHING AGENTS
- 3. WHEELED UNITS: MONITORS, MOTOPUMPS, ETC.
- 4. FIRE & GAS DETECTION & ALARM SYSTEMS
- **5.** FIRE SUPPRESSION SYSTEMS
- **6. SAFETY & MAINTENANCE EQUIPMENT**
- 7. TRAINING PROGRAMS & DEMONSTRATIONS

# 1. EXTINGUISHERS, HOSES AND OTHER FIRE FIGHTING EQUIPMENT











SANCO S.p.A.

#### 2. EXTINGUISHING AGENTS







### 3. WHEELED UNITS: MONITORS, MOTOPUMPS, ETC.













### 3. WHEELED UNITS: MONITORS, MOTOPUMPS, ETC.









#### 4. FIRE & GAS DETECTION & ALARM SYSTEMS







#### **5. FIRE SUPPRESSION SYSTEMS**











#### **6. SAFETY & MAINTENANCE EQUIPMENT**

Fire fighting suits according to Standard EN 469:2005 Level 2



#### **Fully lined coverall Nomex Delta C**

In certain areas, a one-piece garment is preferred to the coat and trouser. A practical solution which is durable, yet comfortable.

#### **Features**

- Two half bellow thigh pockets with drainholes
- · One internal pocket
- · Plain waist (no elastic)
- Two way zip covered with Velcro fastening flap
- 50mm silver 3M Scotchlite™ reflective tape
- Available in sizes: small, medium, large, X-large, XX-large

### Usual fabric combination

93 % NOMEX 5 % KEVLAR 2 % P-140

#### C