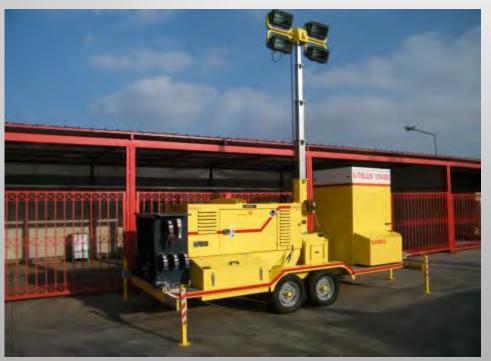

Facilities & Training**

A suitable demonstration area is reserved for fire tests and research of new technologies for implementation of fire systems.

Moreover, in our Training Centre (or on our client's site) we can organise courses for fire service in several languages.







## **Training**









### **Other products**

- 1. EXTINGUISHERS, HOSES AND OTHER FIRE FIGHTING EQUIPMENT
- 2. EXTINGUISHING AGENTS
- 3. WHEELED UNITS: MONITORS, MOTOPUMPS, ETC.
- 4. FIRE & GAS DETECTION & ALARM SYSTEMS
- **5.** FIRE SUPPRESSION SYSTEMS
- **6. SAFETY & MAINTENANCE EQUIPMENT**
- 7. TRAINING PROGRAMS & DEMONSTRATIONS

# 1. EXTINGUISHERS, HOSES AND OTHER FIRE FIGHTING EQUIPMENT











SANCO S.p.A.

#### 2. EXTINGUISHING AGENTS







### 3. WHEELED UNITS: MONITORS, MOTOPUMPS, ETC.













### 3. WHEELED UNITS: MONITORS, MOTOPUMPS, ETC.









#### 4. FIRE & GAS DETECTION & ALARM SYSTEMS







#### **5. FIRE SUPPRESSION SYSTEMS**











#### **6. SAFETY & MAINTENANCE EQUIPMENT**

Fire fighting suits according to Standard EN 469:2005 Level 2



#### **Fully lined coverall Nomex Delta C**

In certain areas, a one-piece garment is preferred to the coat and trouser. A practical solution which is durable, yet comfortable.

#### **Features**

- Two half bellow thigh pockets with drainholes
- · One internal pocket
- · Plain waist (no elastic)
- Two way zip covered with Velcro fastening flap
- 50mm silver 3M Scotchlite™ reflective tape
- Available in sizes: small, medium, large, X-large, XX-large

### Usual fabric combination

93 % NOMEX 5 % KEVLAR 2 % P-140

#### Colors

D