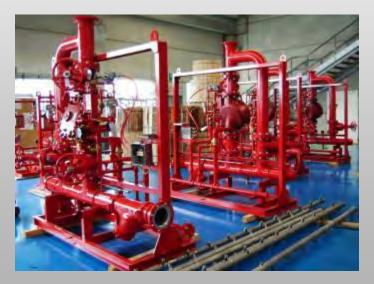

over, in our Training Centre (or on our client's site) we can organise courses for fire service in several languages.







## **Training**









### **Other products**

- 1. EXTINGUISHERS, HOSES AND OTHER FIRE FIGHTING EQUIPMENT
- 2. EXTINGUISHING AGENTS
- 3. WHEELED UNITS: MONITORS, MOTOPUMPS, ETC.
- 4. FIRE & GAS DETECTION & ALARM SYSTEMS
- **5.** FIRE SUPPRESSION SYSTEMS
- **6. SAFETY & MAINTENANCE EQUIPMENT**
- 7. TRAINING PROGRAMS & DEMONSTRATIONS

# 1. EXTINGUISHERS, HOSES AND OTHER FIRE FIGHTING EQUIPMENT











SANCO S.p.A.

#### 2. EXTINGUISHING AGENTS







### 3. WHEELED UNITS: MONITORS, MOTOPUMPS, ETC.













### 3. WHEELED UNITS: MONITORS, MOTOPUMPS, ETC.









#### 4. FIRE & GAS DETECTION & ALARM SYSTEMS







#### **5. FIRE SUPPRESSION SYSTEMS**











#### **6. SAFETY & MAINTENANCE EQUIPMENT**

Fire fighting suits according to Standard EN 469:2005 Level 2



#### **Fully lined coverall Nomex Delta C**

In certain areas, a one-piece garment is preferred to the coat and trouser. A practical solution which is durable, yet comfortable.

#### **Features**

- Two half bellow thigh pockets with drainholes
- · One internal pocket
- · Plain waist (no elastic)
- Two way zip covered with Velcro fastening flap
- 50mm silver 3M Scotchlite™ reflective tape
- Available in sizes: small, medium, large, X-large, XX-large

### Usual fabric combination

93 % NOMEX 5 % KEVLAR 2 % P-140

#### Colors

Dark navy Brigadier blue Yellow Orange

#### Sizes

Chest/waist: small - 4XL Height fittings: short, regular, tall and extra tall

28 male and female sizes