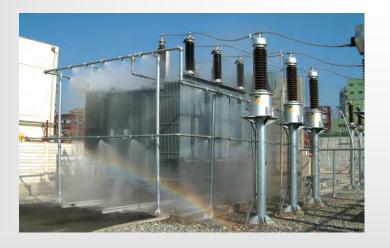

Moreover, in our Training Centre (or on our client's site) we can organise courses for fire service in several languages.







## **Training**









### **Other products**

- 1. EXTINGUISHERS, HOSES AND OTHER FIRE FIGHTING EQUIPMENT
- 2. EXTINGUISHING AGENTS
- 3. WHEELED UNITS: MONITORS, MOTOPUMPS, ETC.
- 4. FIRE & GAS DETECTION & ALARM SYSTEMS
- **5.** FIRE SUPPRESSION SYSTEMS
- **6. SAFETY & MAINTENANCE EQUIPMENT**
- 7. TRAINING PROGRAMS & DEMONSTRATIONS

# 1. EXTINGUISHERS, HOSES AND OTHER FIRE FIGHTING EQUIPMENT











SANCO S.p.A.

#### 2. EXTINGUISHING AGENTS







### 3. WHEELED UNITS: MONITORS, MOTOPUMPS, ETC.













### 3. WHEELED UNITS: MONITORS, MOTOPUMPS, ETC.









#### 4. FIRE & GAS DETECTION & ALARM SYSTEMS







#### **5. FIRE SUPPRESSION SYSTEMS**











#### **6. SAFETY & MAINTENANCE EQUIPMENT**

Fire fighting suits according to Standard EN 469:2005 Level 2



#### **Fully lined coverall Nomex Delta C**

In certain areas, a one-piece garment is preferred to the coat and trouser. A practical solution which is durable, yet comfortable.

#### **Features**

- Two half bellow thigh pockets with drainholes
- · One internal pocket
- · Plain waist (no elastic)
- Two way zip covered with Velcro fastening flap
- 50mm silver 3M Scotchlite™ reflective tape
- Available in sizes: small, medium, large, X-large, XX-large

### Usual fabric combination

93 % NOMEX 5 % KEVLAR 2 % P-140

#### Colors

Dark navy Brigadier blue Yellow Orange

#### Sizes

Chest/waist: small - 4XL Height fittings: short, regular, tall and extra tall

28 male and female size