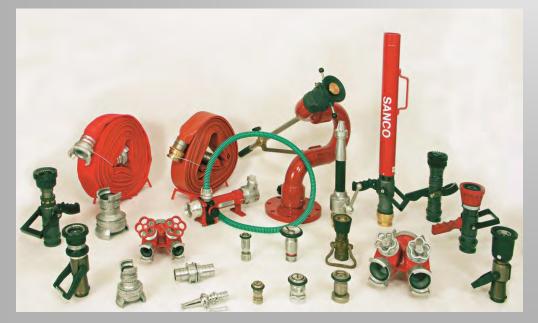

ISSIONING & START-UP SERVICES
- \* FACTORY/ON SITE TRAINING
- \* AFTER SALES SERVICE









### **Demonstration Facilities & Training**

A suitable demonstration area is reserved for fire tests and research of new technologies for implementation of fire systems.

Moreover, in our Training Centre (or on our client's site) we can organise courses for fire service in several languages.







## **Training**









### **Other products**

- 1. EXTINGUISHERS, HOSES AND OTHER FIRE FIGHTING EQUIPMENT
- 2. EXTINGUISHING AGENTS
- 3. WHEELED UNITS: MONITORS, MOTOPUMPS, ETC.
- 4. FIRE & GAS DETECTION & ALARM SYSTEMS
- **5.** FIRE SUPPRESSION SYSTEMS
- **6. SAFETY & MAINTENANCE EQUIPMENT**
- 7. TRAINING PROGRAMS & DEMONSTRATIONS

# 1. EXTINGUISHERS, HOSES AND OTHER FIRE FIGHTING EQUIPMENT











SANCO S.p.A.

#### 2. EXTINGUISHING AGENTS







### 3. WHEELED UNITS: MONITORS, MOTOPUMPS, ETC.













### 3. WHEELED UNITS: MONITORS, MOTOPUMPS, ETC.









#### 4. FIRE & GAS DETECTION & ALARM SYSTEMS







#### **5. FIRE SUPPRESSION SYSTEMS**











#### **6. SAFETY & MAINTENANCE EQUIPMENT**

Fire fighting suits according to Standard EN 469:2005 Level 2



#### **Fully lined coverall Nomex Delta C**

In certain areas, a one-piece garment is preferred to the coat and trouser. A practical solution which is durable, yet comfortable.

#### **Features**

- Two half bellow thigh pockets with drainholes
- · One internal pocket
- · Plain waist (no elastic)
- Two way zip covered with Velcro fastening flap
- 50mm silver 3M Scotchlite™ reflective tape
- Available in sizes: small