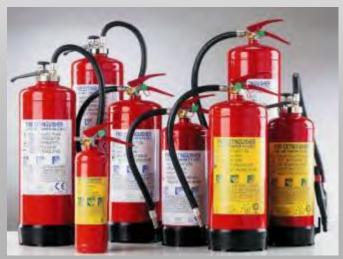

SIONING & START-UP SERVICES
- \* FACTORY/ON SITE TRAINING
- \* AFTER SALES SERVICE









### **Demonstration Facilities & Training**

A suitable demonstration area is reserved for fire tests and research of new technologies for implementation of fire systems.

Moreover, in our Training Centre (or on our client's site) we can organise courses for fire service in several languages.







## **Training**









### **Other products**

- 1. EXTINGUISHERS, HOSES AND OTHER FIRE FIGHTING EQUIPMENT
- 2. EXTINGUISHING AGENTS
- 3. WHEELED UNITS: MONITORS, MOTOPUMPS, ETC.
- 4. FIRE & GAS DETECTION & ALARM SYSTEMS
- **5.** FIRE SUPPRESSION SYSTEMS
- **6. SAFETY & MAINTENANCE EQUIPMENT**
- 7. TRAINING PROGRAMS & DEMONSTRATIONS

# 1. EXTINGUISHERS, HOSES AND OTHER FIRE FIGHTING EQUIPMENT











SANCO S.p.A.

#### 2. EXTINGUISHING AGENTS







### 3. WHEELED UNITS: MONITORS, MOTOPUMPS, ETC.













### 3. WHEELED UNITS: MONITORS, MOTOPUMPS, ETC.









#### 4. FIRE & GAS DETECTION & ALARM SYSTEMS







#### **5. FIRE SUPPRESSION SYSTEMS**











#### **6. SAFETY & MAINTENANCE EQUIPMENT**

Fire fighting suits according to Standard EN 469:2005 Level 2



#### **Fully lined coverall Nomex Delta C**

In certain areas, a one-piece garment is preferred to the coat and trouser. A practical solution which is durable, yet comfortable.

#### **Features**

- Two half bellow thigh pockets with drainholes
- · One internal pocket
- · Plain waist (no elastic)
- Two way zip covered with Velcro fastening flap
- 50mm silver 3M Scotchlite™ reflective tape
- Available in sizes: small,