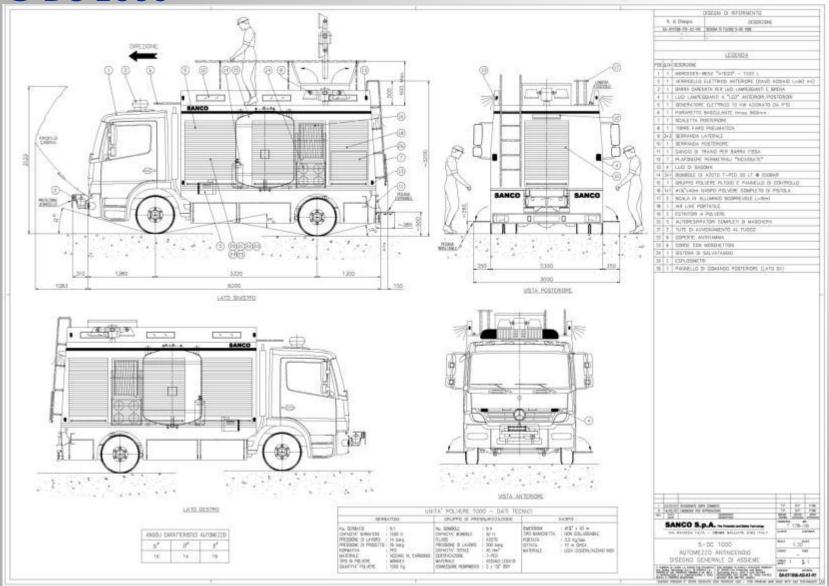

LF 1800/2200/DC2000

### **Our products**



#### S-ULF 2000/500 DC 250













#### S-ULF 2000/500 DC 250



#### S-ULF 6000-2000 DC 1000













#### S-ULF 6000-2000 DC 1000



### S-ULF 9000/2500 DC 2X250









#### S-ULF 9000/2500 DC 2X250



## S-ULF 9000/2500/DC 1 X 1000













### S-ULF 9000/2500/DC 1 X 1000















SANCO S.p.A.

Fire fighting truck – 130 mt throw



#### S-ULF 9000/2500/DC 1 X 1000



#### S-ULF 9000/2500 DC 1000













SANCO S.p.A.

#### S-ULF 9000/2500 DC 1000



### S-TEL P32













#### S-TEL P32



#### S-TEL 32/6000











SANCO S.p.A.

#### S-TEL 32/6000



### **S-TEL 32/6000 SKYSTAR**











#### **S-TEL 32/6000 SKYSTAR**



#### S-DC 1000

## **Our products**













#### S-DC 1000

### **Our products**



## **Our products**















## **Our products**



## **Our products**













SANCO S.p.A.

### **Our products**



### S-VLTT 150 (TWIN AGENT)













#### S-VLTT 150 (TWIN AGENT)



#### S-TWA 1000/1000













#### S-TWA 1000/1000



#### Other vehicles





## **Our products**





## **Activities**

- \* COMMISSIONING & START-UP SERVICES
- \* FACTORY/ON SITE TRAINING
- \* AFTER SALES SERVICE









### **Demonstration Facilities & Training**

A suitable demonstration area is reserved for fire tests and research of new technologies for implementation of fire systems.

Moreover, in our Training Centre (or on our client's site) we can organise courses for fire service in several languages.







## **Training**









### **Other products**

- 1. EXTINGUISHE