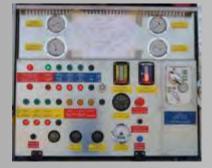

*









SANCO S.p.A.

#### **AMBULANCE**







SANCO S.p.A.

#### **SANCO** designs and manufactures:

- Fire trucks for civil and defence use & industrial vehicles:
  - water-foam
  - water-foam and dry chemical
  - twin-agent
  - telescopic platform
- **Ambulances**









- Other vehicles and roll "on/off" containers
- Special purpose vehicles and trailers













#### S-W 6000

## **Our products**













#### S-W 6000



#### S-F6000

## **Our products**











SANCO S.p.A.

#### S-F6000

### **Our products**



#### S-F 9000

## **Our products**











#### S-F 9000



#### S-F 4000 DC2x500













#### S-F 4000 DC2x500



#### S-TLF 6000/1500

## **Our products**

















#### S-TLF 6000/1500

## **Our products**



#### S-TLF 8000-2000















#### S-TLF 8000-2000



#### S-ULF 1800/2200/DC2000













SANCO S.p.A.

#### S-ULF 1800/2200/DC2000

### **Our products**



#### S-ULF 2000/500 DC 250













#### S-ULF 2000/500 DC 250



#### S-ULF 6000-2000 DC 1000













#### S-ULF 6000-2000 DC 1000



### S-ULF 9000/2500 DC 2X250









#### S-ULF 9000/2500 DC 2X250



## S-ULF 9000/2500/DC 1 X 1000













### S-ULF 9000/2500/DC 1 X 1000















SANCO S.p.A.

Fire fighting truck – 130 mt throw



#### S-ULF 9000/2500/DC 1 X 1000



#### S-ULF 9000/2500 DC 1000













SANCO S.p.A.

#### S-ULF 9000/2500 DC 1000



### S-TEL P32













#### S-TEL P32



#### S-TEL 32/6000











SANCO S.p.A.

#### S-TEL 32/6000



### **S-TEL 32/6000 SKYSTAR**











#### **S-TEL 32/6000 SKYSTAR