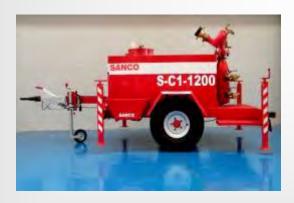

ration Facilities & Training**

A suitable demonstration area is reserved for fire tests and research of new technologies for implementation of fire systems.

Moreover, in our Training Centre (or on our client's site) we can organise courses for fire service in several languages.







## **Training**









### **Other products**

- 1. EXTINGUISHERS, HOSES AND OTHER FIRE FIGHTING EQUIPMENT
- 2. EXTINGUISHING AGENTS
- 3. WHEELED UNITS: MONITORS, MOTOPUMPS, ETC.
- 4. FIRE & GAS DETECTION & ALARM SYSTEMS
- **5.** FIRE SUPPRESSION SYSTEMS
- **6. SAFETY & MAINTENANCE EQUIPMENT**
- 7. TRAINING PROGRAMS & DEMONSTRATIONS

# 1. EXTINGUISHERS, HOSES AND OTHER FIRE FIGHTING EQUIPMENT











SANCO S.p.A.

#### 2. EXTINGUISHING AGENTS







### 3. WHEELED UNITS: MONITORS, MOTOPUMPS, ETC.













### 3. WHEELED UNITS: MONITORS, MOTOPUMPS, ETC.









#### 4. FIRE & GAS DETECTION & ALARM SYSTEMS







#### **5. FIRE SUPPRESSION SYSTEMS**











#### **6. SAFETY & MAINTENANCE EQUIPMENT**

Fire fighting suits according to Standard EN 469:2005 Level 2



#### **Fully lined coverall Nomex Delta C**

In certain areas, a one-piece garment is preferred to the coat and trouser. A practical solution which is durable, yet comfortable.

#### **Features**

- Two half bellow thigh pockets with drainholes
- · One internal pocket
- · Plain waist (no elastic)
- Two way zip covered with Velcro fastening flap
- 50mm silver 3M Scotchlite™ reflective tape
- Available in sizes: small, medium, large, X-large, XX-large

### Usual fabric combination

93 % NOMEX 5 % KEVLAR 2 % P-140

#### Col