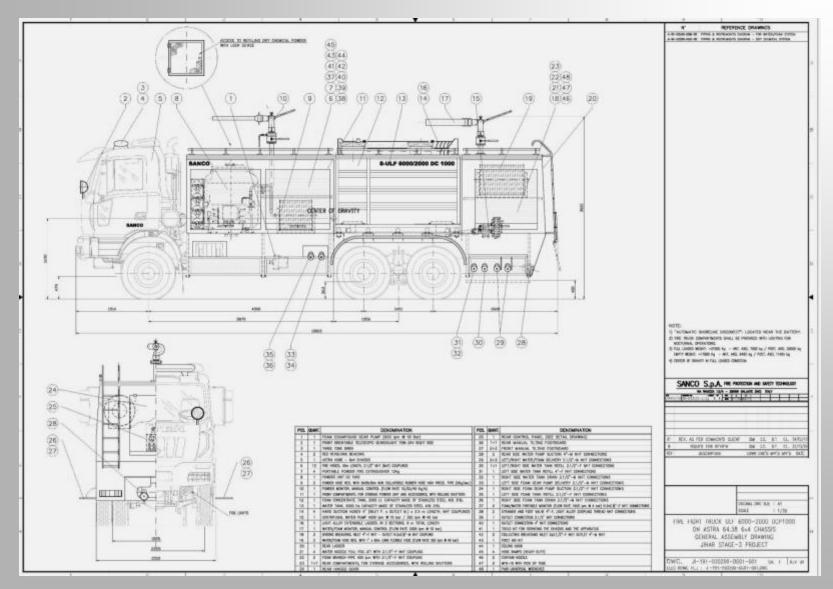

- Other vehicles and roll "on/off" containers
- Special purpose vehicles and trailers













#### S-W 6000

## **Our products**













#### S-W 6000



#### S-F6000

## **Our products**











SANCO S.p.A.

#### S-F6000

### **Our products**



#### S-F 9000

## **Our products**











#### S-F 9000



#### S-F 4000 DC2x500













#### S-F 4000 DC2x500



#### S-TLF 6000/1500

## **Our products**

















#### S-TLF 6000/1500

## **Our products**



#### S-TLF 8000-2000















#### S-TLF 8000-2000



#### S-ULF 1800/2200/DC2000













SANCO S.p.A.

#### S-ULF 1800/2200/DC2000

### **Our products**



#### S-ULF 2000/500 DC 250













#### S-ULF 2000/500 DC 250



#### S-ULF 6000-2000 DC 1000













#### S-ULF 6000-2000 DC 1000



### S-ULF 9000/2500 DC 2X250









#### S-ULF 9000/2500 DC 2X250



## S-ULF 9000/2500/DC 1 X 1000













### S-ULF 9000/2500/DC 1 X 1000















SANCO S.p.A.

Fire fighting truck – 130 mt throw



#### S-ULF 9000/2500/DC 1 X 1000



#### S-ULF 9000/2500 DC 1000













SANCO S.p.A.

#### S-ULF 9000/2500 DC 1000



### S-TEL P32













#### S-TEL P32



#### S-TEL 32/6000











SANCO S.p.A.

#### S-TEL 32/6000



### **S-TEL 32/6000 SKYSTAR**











#### **S-TEL 32/6000 SKYSTAR**



#### S-DC 1000

## **Our products**













#### S-DC 1000

### **Our products**



## **Our products**















## **Our products**



## **Our products**













SANCO S.p.A.

### **Our products**



### S-VLTT 150 (TWIN AGENT)













#### S-VLTT 150