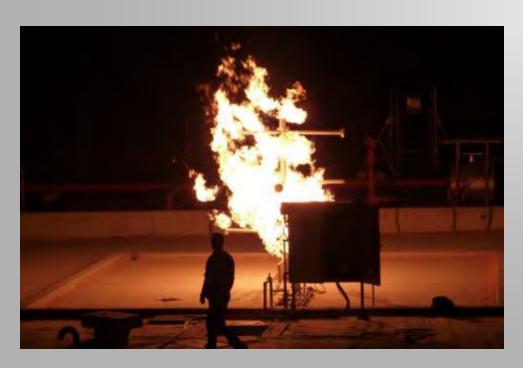

### **Demonstration Facilities & Training**

A suitable demonstration area is reserved for fire tests and research of new technologies for implementation of fire systems.

Moreover, in our Training Centre (or on our client's site) we can organise courses for fire service in several languages.