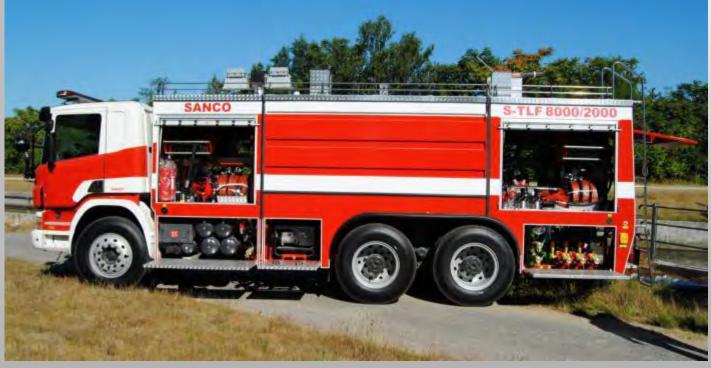

SANCO S.p.A.

#### **AMBULANCE**







SANCO S.p.A.

#### **SANCO** designs and manufactures:

- Fire trucks for civil and defence use & industrial vehicles:
  - water-foam
  - water-foam and dry chemical
  - twin-agent
  - telescopic platform
- **Ambulances**









- Other vehicles and roll "on/off" containers
- Special purpose vehicles and trailers













#### S-W 6000

## **Our products**













#### S-W 6000



#### S-F6000

## **Our products**











SANCO S.p.A.

#### S-F6000

### **Our products**



#### S-F 9000

## **Our products**











#### S-F 9000



#### S-F 4000 DC2x500













#### S-F 4000 DC2x500



#### S-TLF 6000/1500

## **Our products**

















#### S-TLF 6000/1500

## **Our products**



#### S-TLF 8000-2000















#### S-TLF 8000-2000



#### S-ULF 1800/2200/DC2000













SANCO S.p.A.

#### S-ULF 1800/2200/DC2000

### **Our products**



#### S-ULF 2000/500 DC 250













#### S-ULF 2000/500 DC 250



#### S-ULF 6000-2000 DC 1000













#### S-ULF 6000-2000 DC 1000



### S-ULF 9000/2500 DC 2X250









#### S-ULF 9000/2500 DC 2X250



## S-ULF 9000/2500/DC 1 X 1000













### S-ULF 9000/2500/DC 1 X 1000















SANCO S.p.A.

Fire fighting truck – 130 mt throw



#### S-ULF 9000/2500/DC 1 X 1000



#### S-ULF 9000/2500 DC 1000













SANCO S.p.A.

#### S-ULF 9000/2500 DC 1000



### S-TEL P32













#### S-TEL P32



#### S-TEL 32/6000











SANCO S.p.A.

#### S-TEL 32/6000



### **S-TEL 32/6000 SKYSTAR**











#### **S-TEL 32/6000 SKYSTAR**