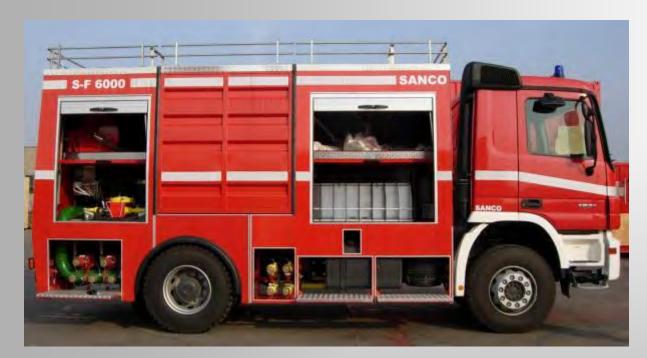

## Our men at work





#### ULF 9000/2500/DC 1000









SANCO S.p.A.

















**ULF 9000/2000/DC 2 X750** 









#### S-F 4000 DC 2 X750

























SANCO S.p.A.

#### **S-TEL 32/6000 SKYSTAR**

















SANCO S.p.A.



**S-VLTT 150** 







SANCO S.p.A.

#### **TILT TEST UP TO 28°**









SANCO S.p.A.

#### **AMBULANCE**







SANCO S.p.A.

#### **SANCO** designs and manufactures:

- Fire trucks for civil and defence use & industrial vehicles:
  - water-foam
  - water-foam and dry chemical
  - twin-agent
  - telescopic platform
- **Ambulances**









- Other vehicles and roll "on/off" containers
- Special purpose vehicles and trailers













#### S-W 6000

## **Our products**













#### S-W 6000



#### S-F6000

## **Our products**











SANCO S.p.A.

#### S-F6000

### **Our products**



#### S-F 9000

## **Our products**











#### S-F 9000



#### S-F 4000 DC2x500













#### S-F 4000 DC2x500



#### S-TLF 6000/1500

## **Our products**

















#### S-TLF 6000/1500

## **Our products**



#### S-TLF 8000-2000















#### S-TLF 8000-2000



#### S-ULF 1800/2200/DC2000













SANCO S.p.A.

#### S-ULF 1800/2200/DC2000

### **Our products**



#### S-ULF 2000/500 DC 250













#### S-ULF 2000/500 DC 250



#### S-ULF 6000-2000 DC 1000













#### S-ULF 6000-2000 DC 1000



### S-ULF 9000/2500 DC 2X250









#### S-ULF 9000/2500 DC 2X250



## S-ULF 9000/2500/DC 1 X 1000













### S-ULF 9000/2500/DC 1 X 1000















SANCO S.p.A.

Fire fighting truck – 1