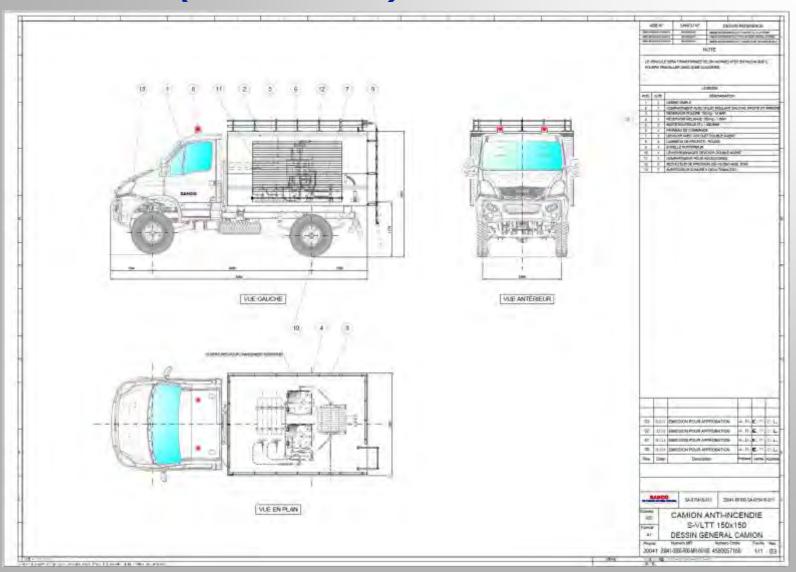

0/2500 DC 2X250









#### S-ULF 9000/2500 DC 2X250



## S-ULF 9000/2500/DC 1 X 1000













### S-ULF 9000/2500/DC 1 X 1000















SANCO S.p.A.

Fire fighting truck – 130 mt throw



#### S-ULF 9000/2500/DC 1 X 1000



#### S-ULF 9000/2500 DC 1000













SANCO S.p.A.

#### S-ULF 9000/2500 DC 1000



### S-TEL P32













#### S-TEL P32



#### S-TEL 32/6000











SANCO S.p.A.

#### S-TEL 32/6000



### **S-TEL 32/6000 SKYSTAR**











#### **S-TEL 32/6000 SKYSTAR**



#### S-DC 1000

## **Our products**













#### S-DC 1000

### **Our products**



## **Our products**















## **Our products**



## **Our products**













SANCO S.p.A.

### **Our products**



### S-VLTT 150 (TWIN AGENT)













#### S-VLTT 150 (TWIN AGENT)



#### S-TWA 1000/1000













#### S-TWA 1000/1000



#### Other vehicles





## **Our products**





## **Activities**

- \* COMMISSIONING & START-UP SERVICES
- \* FACTORY/ON SITE TRAINING
- \* AFTER SALES SERVICE









### **Demonstration Facilities & Training**

A suitable demonstration area is reserved for fire tests and research of new technologies for implementation of fire systems.

Moreover, in our Training Centre (or on our client's site) we can organise courses for fire service in several languages.







## **Training**









### **Other products**

- 1. EXTINGUISHERS, HOSES AND OTHER FIRE FIGHTING EQUIPMENT
- 2. EXTINGUISHING AGENTS
- 3. WHEELED UNITS: MONITORS, MOTOPUMPS, ETC.
- 4. FIRE & GAS DETECTION & ALARM SYSTEMS
- **5.** FIRE SUPPRESSION SYSTEMS
- **6. SAF