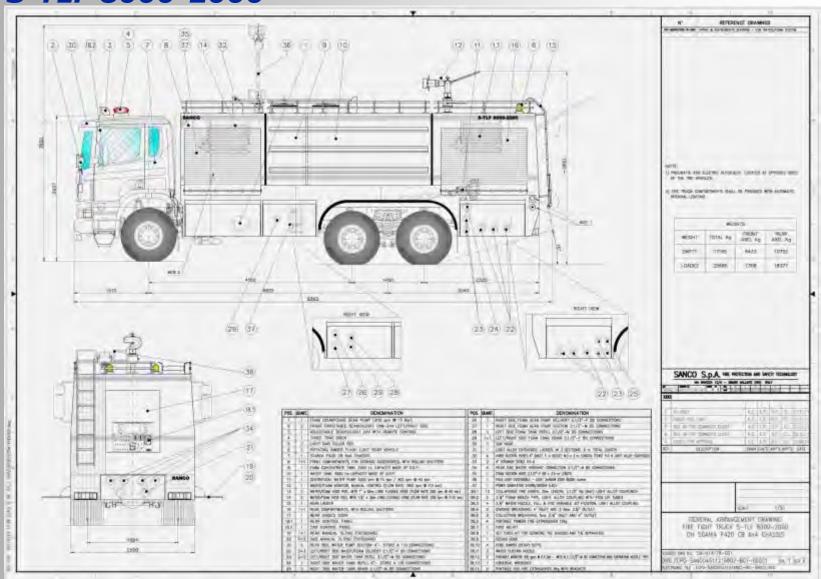

# **AMBULANCE**







SANCO S.p.A.

#### **SANCO** designs and manufactures:

- Fire trucks for civil and defence use & industrial vehicles:
  - water-foam
  - water-foam and dry chemical
  - twin-agent
  - telescopic platform
- **Ambulances**









- Other vehicles and roll "on/off" containers
- Special purpose vehicles and trailers













#### S-W 6000

## **Our products**













#### S-W 6000



#### S-F6000

## **Our products**











SANCO S.p.A.

#### S-F6000

### **Our products**



#### S-F 9000

## **Our products**











#### S-F 9000



#### S-F 4000 DC2x500













#### S-F 4000 DC2x500



#### S-TLF 6000/1500

## **Our products**

















#### S-TLF 6000/1500

## **Our products**



#### S-TLF 8000-2000















#### S-TLF 8000-2000



#### S-ULF 1800/2200/DC2000













SANCO S.p.A.

#### S-ULF 1800/2200/DC2000

### **Our products**



#### S-ULF 2000/500 DC 250













#### S-ULF 2000/500 DC 250



#### S-ULF 6000-2000 DC 1000













#### S-ULF 6000-2000 DC 1000



### S-ULF 9000/2500 DC 2X250









#### S-ULF 9000/2500 DC 2X250



## S-ULF 9000/2500/DC 1 X 1000













### S-ULF 9000/2500/DC 1 X 1000















SANCO S.p.A.

Fire fighting truck – 130 mt throw



#### S-ULF 9000/2500/DC 1 X 1000



#### S-ULF 9000/2500 DC 1000













SANCO S.p.A.

#### S-ULF 9000/2500 DC 1000



### S-TEL P32













#### S-TEL P32



#### S-TEL 32/6000











SANCO S.p.A.

#### S-TEL 32/6000



### **S-TEL 32/6000 SKYSTAR**











#### **S-TEL 32/6000 SKYSTAR**



#### S-DC 1000

## **O