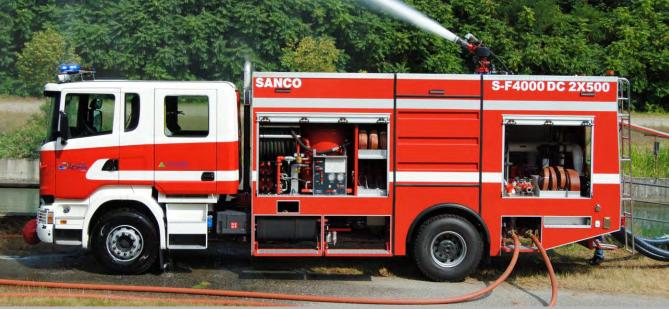

SANCO S.p.A.

#### **S-TEL 32/6000 SKYSTAR**

















SANCO S.p.A.



**S-VLTT 150** 







SANCO S.p.A.

#### **TILT TEST UP TO 28°**









SANCO S.p.A.

#### **AMBULANCE**







SANCO S.p.A.

#### **SANCO** designs and manufactures:

- Fire trucks for civil and defence use & industrial vehicles:
  - water-foam
  - water-foam and dry chemical
  - twin-agent
  - telescopic platform
- **Ambulances**









- Other vehicles and roll "on/off" containers
- Special purpose vehicles and trailers













#### S-W 6000

## **Our products**













#### S-W 6000



#### S-F6000

## **Our products**











SANCO S.p.A.

#### S-F6000

### **Our products**



#### S-F 9000

## **Our products**











#### S-F 9000



#### S-F 4000 DC2x500













#### S-F 4000 DC2x500



#### S-TLF 6000/1500

## **Our products**

















#### S-TLF 6000/1500

## **Our products**



#### S-TLF 8000-2000















#### S-TLF 8000-2000



#### S-ULF 1800/2200/DC2000













SANCO S.p.A.

#### S-ULF 1800/2200/DC2000

### **Our products**



#### S-ULF 2000/500 DC 250













#### S-ULF 2000/500 DC 250



#### S-ULF 6000-2000 DC 1000













#### S-ULF 6000-2000 DC 1000



### S-ULF 9000/2500 DC 2X250









#### S-ULF 9000/2500 DC 2X250



## S-ULF 9000/2500/DC 1 X 1000













### S-ULF 9000/2500/DC 1 X 1000















SANCO S.p.A.

Fire fighting truck – 130 mt throw



#### S-ULF 9000/2500/DC 1 X 1000



#### S-ULF 9000/2500 DC 1000













SANCO S.p.A.

#### S-ULF 9000/2500 DC 1000



### S-TEL P32