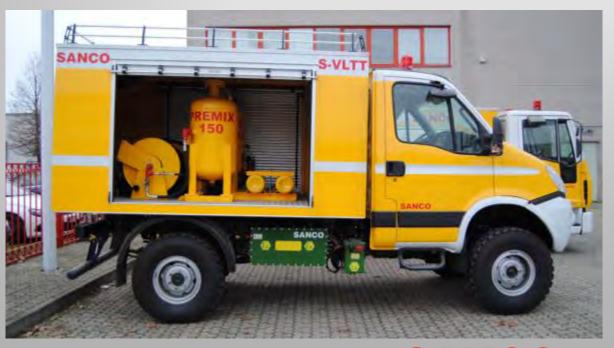

00-2000 DC 1000



### S-ULF 9000/2500 DC 2X250









#### S-ULF 9000/2500 DC 2X250



## S-ULF 9000/2500/DC 1 X 1000













### S-ULF 9000/2500/DC 1 X 1000















SANCO S.p.A.

Fire fighting truck – 130 mt throw



#### S-ULF 9000/2500/DC 1 X 1000



#### S-ULF 9000/2500 DC 1000













SANCO S.p.A.

#### S-ULF 9000/2500 DC 1000



### S-TEL P32













#### S-TEL P32



#### S-TEL 32/6000











SANCO S.p.A.

#### S-TEL 32/6000



### **S-TEL 32/6000 SKYSTAR**











#### **S-TEL 32/6000 SKYSTAR**



#### S-DC 1000

## **Our products**













#### S-DC 1000

### **Our products**



## **Our products**















## **Our products**



## **Our products**













SANCO S.p.A.

### **Our products**



### S-VLTT 150 (TWIN AGENT)













#### S-VLTT 150 (TWIN AGENT)



#### S-TWA 1000/1000













#### S-TWA 1000/1000



#### Other vehicles





## **Our products**





## **Activities**

- \* COMMISSIONING & START-UP SERVICES
- \* FACTORY/ON SITE TRAINING
- \* AFTER SALES SERVICE









### **Demonstration Facilities & Training**

A suitable demonstration area is reserved for fire tests and research of new technologies for implementation of fire systems.

Moreover, in our Training Centre (or on our client's site) we can organise courses for fire service in several languages.







## **Training**









### **Other products**

- 1. EXTINGUISHERS, HOSES AND OTHER FIRE FIGHTING EQUIPMENT
- 2. EXTINGUISHING AGENTS
- 3. WHEELED UNITS: MONITORS, MOTOPUMPS, ETC.
- 4. FIRE & GAS DETECTION & ALARM SYSTEMS
- **5.** FIR