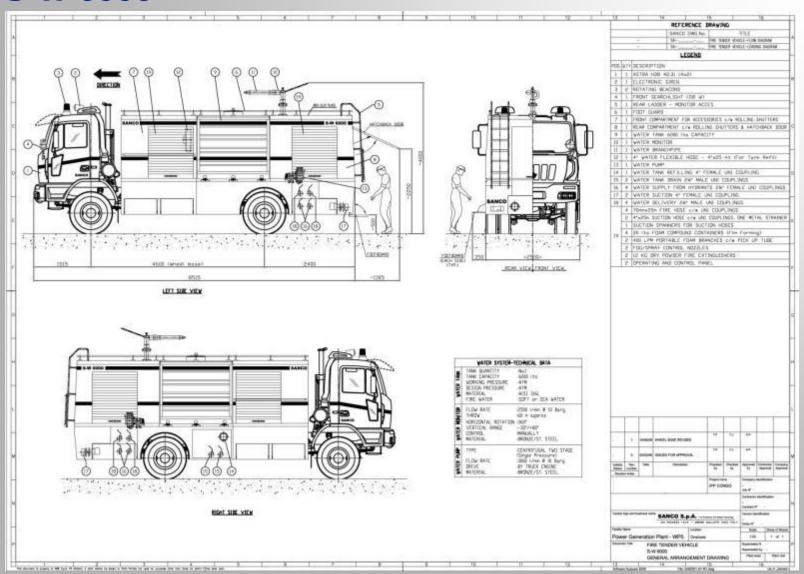

* 

#### ULF 9000/2000/DC 1000





### Our men at work





#### ULF 9000/2500/DC 1000









SANCO S.p.A.

















**ULF 9000/2000/DC 2 X750** 









#### S-F 4000 DC 2 X750

























SANCO S.p.A.

#### **S-TEL 32/6000 SKYSTAR**

















SANCO S.p.A.



**S-VLTT 150** 







SANCO S.p.A.

#### **TILT TEST UP TO 28°**









SANCO S.p.A.

#### **AMBULANCE**







SANCO S.p.A.

#### **SANCO** designs and manufactures:

- Fire trucks for civil and defence use & industrial vehicles:
  - water-foam
  - water-foam and dry chemical
  - twin-agent
  - telescopic platform
- **Ambulances**









- Other vehicles and roll "on/off" containers
- Special purpose vehicles and trailers













#### S-W 6000

## **Our products**













#### S-W 6000



#### S-F6000

## **Our products**











SANCO S.p.A.

#### S-F6000

### **Our products**



#### S-F 9000

## **Our products**











#### S-F 9000



#### S-F 4000 DC2x500













#### S-F 4000 DC2x500



#### S-TLF 6000/1500

## **Our products**

















#### S-TLF 6000/1500

## **Our products**



#### S-TLF 8000-2000















#### S-TLF 8000-2000



#### S-ULF 1800/2200/DC2000













SANCO S.p.A.

#### S-ULF 1800/2200/DC2000

### **Our products**



#### S-ULF 2000/500 DC 250













#### S-ULF 2000/500 DC 250



#### S-ULF 6000-2000 DC 1000













#### S-ULF 6000-2000 DC 1000



### S-ULF 9000/2500 DC 2X250









#### S-ULF 9000/2500 DC 2X250



## S-ULF 9000/2500/DC 1 X 1000













### S-ULF 9000/2500/DC 1 X 1000