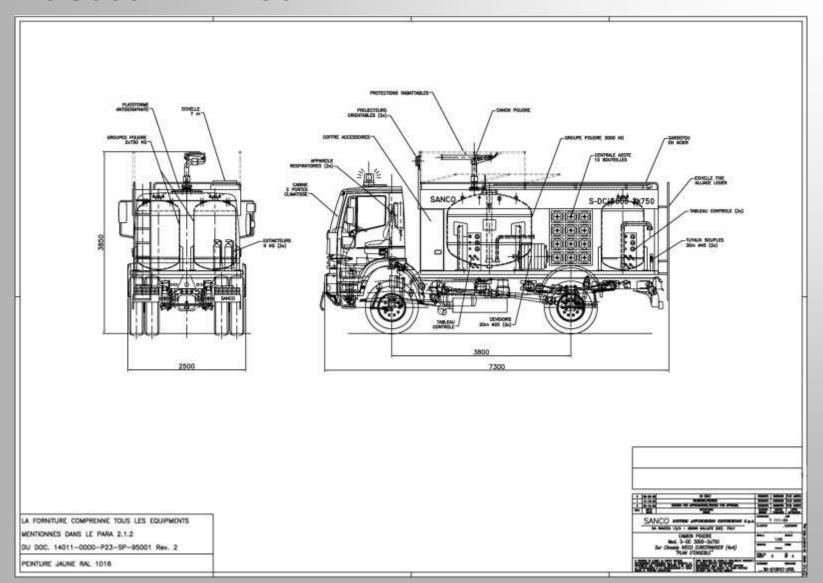

00/500 DC 250













#### S-ULF 2000/500 DC 250



#### S-ULF 6000-2000 DC 1000













#### S-ULF 6000-2000 DC 1000



### S-ULF 9000/2500 DC 2X250









#### S-ULF 9000/2500 DC 2X250



## S-ULF 9000/2500/DC 1 X 1000













### S-ULF 9000/2500/DC 1 X 1000















SANCO S.p.A.

Fire fighting truck – 130 mt throw



#### S-ULF 9000/2500/DC 1 X 1000



#### S-ULF 9000/2500 DC 1000













SANCO S.p.A.

#### S-ULF 9000/2500 DC 1000



### S-TEL P32













#### S-TEL P32



#### S-TEL 32/6000











SANCO S.p.A.

#### S-TEL 32/6000



### **S-TEL 32/6000 SKYSTAR**











#### **S-TEL 32/6000 SKYSTAR**



#### S-DC 1000

## **Our products**













#### S-DC 1000

### **Our products**



## **Our products**















## **Our products**



## **Our products**













SANCO S.p.A.

### **Our products**



### S-VLTT 150 (TWIN AGENT)













#### S-VLTT 150 (TWIN AGENT)



#### S-TWA 1000/1000













#### S-TWA 1000/1000



#### Other vehicles





## **Our products**





## **Activities**

- \* COMMISSIONING & START-UP SERVICES
- \* FACTORY/ON SITE TRAINING
- \* AFTER SALES SERVICE









### **Demonstration Facilities & Training**

A suitable demonstration area is reserved for fire tests and research of new technologies for implementation of fire systems.

Moreover, in our Training Centre (or on our client's site) we can organise courses for fire service in several languages.







## **Training**









### **Other products**

- 1. EXTINGUISHERS, HOSES AND OTHER FIRE FIGHTING EQUIPMENT
- 2. EXTINGUIS