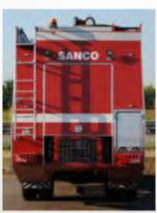

SANCO S.p.A.

#### **S-TEL 32/6000 SKYSTAR**

















SANCO S.p.A.



**S-VLTT 150** 







SANCO S.p.A.

#### **TILT TEST UP TO 28°**









SANCO S.p.A.

#### **AMBULANCE**







SANCO S.p.A.

#### **SANCO** designs and manufactures:

- Fire trucks for civil and defence use & industrial vehicles:
  - water-foam
  - water-foam and dry chemical
  - twin-agent
  - telescopic platform
- **Ambulances**









- Other vehicles and roll "on/off" containers
- Special purpose vehicles and trailers













#### S-W 6000

## **Our products**













#### S-W 6000



#### S-F6000

## **Our products**











SANCO S.p.A.

#### S-F6000

### **Our products**



#### S-F 9000

## **Our products**











#### S-F 9000



#### S-F 4000 DC2x500













#### S-F 4000 DC2x500



#### S-TLF 6000/1500

## **Our products**

















#### S-TLF 6000/1500

## **Our products**



#### S-TLF 8000-2000















#### S-TLF 8000-2000



#### S-ULF 1800/2200/DC2000













SANCO S.p.A.

#### S-ULF 1800/2200/DC2000

### **Our products**



#### S-ULF 2000/500 DC 250













#### S-ULF 2000/500 DC 250



#### S-ULF 6000-2000 DC 1000













#### S-ULF 6000-2000 DC 1000



### S-ULF 9000/2500 DC 2X250









#### S-ULF 9000/2500 DC 2X250



## S-ULF 9000/2500/DC 1 X 1000













### S-ULF 9000/2500/DC 1 X 1000















SANCO S.p.A.

Fire fighting truck – 130 mt throw



#### S-ULF 9000/2500/DC 1 X 1000



#### S-ULF 9000/2500 DC 1000













SANCO S.p.A.

#### S-ULF 9000/2500 DC 1000



### S-TEL P32