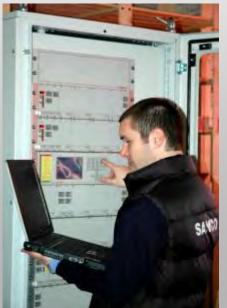

### **Demonstration Facilities & Training**

A suitable demonstration area is reserved for fire tests and research of new technologies for implementation of fire systems.

Moreover, in our Training Centre (or on our client's site) we can organise courses for fire service in several languages.

## **Training**