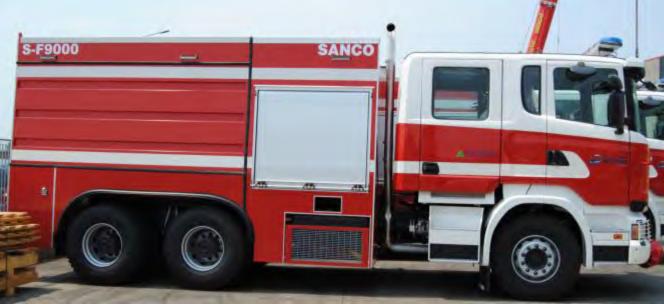

DC 2 X750** 









#### S-F 4000 DC 2 X750

























SANCO S.p.A.

#### **S-TEL 32/6000 SKYSTAR**

















SANCO S.p.A.



**S-VLTT 150** 







SANCO S.p.A.

#### **TILT TEST UP TO 28°**









SANCO S.p.A.

#### **AMBULANCE**







SANCO S.p.A.

#### **SANCO** designs and manufactures:

- Fire trucks for civil and defence use & industrial vehicles:
  - water-foam
  - water-foam and dry chemical
  - twin-agent
  - telescopic platform
- **Ambulances**









- Other vehicles and roll "on/off" containers
- Special purpose vehicles and trailers













#### S-W 6000

## **Our products**













#### S-W 6000



#### S-F6000

## **Our products**











SANCO S.p.A.

#### S-F6000

### **Our products**



#### S-F 9000

## **Our products**











#### S-F 9000



#### S-F 4000 DC2x500













#### S-F 4000 DC2x500



#### S-TLF 6000/1500

## **Our products**

















#### S-TLF 6000/1500

## **Our products**



#### S-TLF 8000-2000















#### S-TLF 8000-2000



#### S-ULF 1800/2200/DC2000













SANCO S.p.A.

#### S-ULF 1800/2200/DC2000

### **Our products**



#### S-ULF 2000/500 DC 250













#### S-ULF 2000/500 DC 250



#### S-ULF 6000-2000 DC 1000













#### S-ULF 6000-2000 DC 1000



### S-ULF 9000/2500 DC 2X250









#### S-ULF 9000/2500 DC 2X250



## S-ULF 9000/2500/DC 1 X 1000













### S-ULF 9000/2500/DC 1 X 1000















SANCO S.p.A.

Fire fighting truck – 130 mt throw



#### S-ULF 9000/2500/DC 1 X 1000



#### S-ULF 9000/2500 DC 1000













SANCO S.p.A.