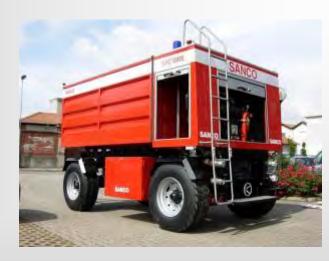

is reserved for fire tests and research of new technologies for implementation of fire systems.

Moreover, in our Training Centre (or on our client's site) we can organise courses for fire service in several languages.







## **Training**









### **Other products**

- 1. EXTINGUISHERS, HOSES AND OTHER FIRE FIGHTING EQUIPMENT
- 2. EXTINGUISHING AGENTS
- 3. WHEELED UNITS: MONITORS, MOTOPUMPS, ETC.
- 4. FIRE & GAS DETECTION & ALARM SYSTEMS
- **5.** FIRE SUPPRESSION SYSTEMS
- **6. SAFETY & MAINTENANCE EQUIPMENT**
- 7. TRAINING PROGRAMS & DEMONSTRATIONS

# 1. EXTINGUISHERS, HOSES AND OTHER FIRE FIGHTING EQUIPMENT











SANCO S.p.A.

#### 2. EXTINGUISHING AGENTS







### 3. WHEELED UNITS: MONITORS, MOTOPUMPS, ETC.













### 3. WHEELED UNITS: MONITORS, MOTOPUMPS, ETC.









#### 4. FIRE & GAS DETECTION & ALARM SYSTEMS







#### **5. FIRE SUPPRESSION SYSTEMS**











#### **6. SAFETY & MAINTENANCE EQUIPMENT**

Fire fighting suits according to Standard EN 469:2005 Level 2



#### **Fully lined coverall Nomex Delta C**

In certain areas, a one-piece garment is preferred to the coat and trouser. A practical solution which is durable, yet comfortable.

#### **Features**

- Two half bellow thigh pockets with drainholes
- · One internal pocket
- · Plain waist (no elastic)
- Two way zip covered with Velcro fastening flap
- 50mm silver 3M Scotchlite™ reflective tape
- Available in sizes: small, medium, large, X-large, XX-large

### Usual fabric combination

93 % NOMEX 5 % KEVLAR 2 % P-140

#### Colors

Dark navy Brigadier blue Yellow Orange

#### Sizes

Ches