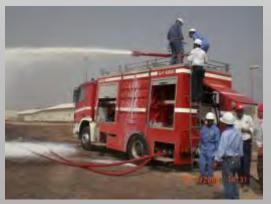

en at work





#### ULF 9000/2500/DC 1000









SANCO S.p.A.

















**ULF 9000/2000/DC 2 X750** 









#### S-F 4000 DC 2 X750

























SANCO S.p.A.

#### **S-TEL 32/6000 SKYSTAR**

















SANCO S.p.A.



**S-VLTT 150** 







SANCO S.p.A.

#### **TILT TEST UP TO 28°**









SANCO S.p.A.

#### **AMBULANCE**







SANCO S.p.A.

#### **SANCO** designs and manufactures:

- Fire trucks for civil and defence use & industrial vehicles:
  - water-foam
  - water-foam and dry chemical
  - twin-agent
  - telescopic platform
- **Ambulances**









- Other vehicles and roll "on/off" containers
- Special purpose vehicles and trailers













#### S-W 6000

## **Our products**













#### S-W 6000



#### S-F6000

## **Our products**











SANCO S.p.A.

#### S-F6000

### **Our products**



#### S-F 9000

## **Our products**











#### S-F 9000



#### S-F 4000 DC2x500













#### S-F 4000 DC2x500



#### S-TLF 6000/1500

## **Our products**

















#### S-TLF 6000/1500

## **Our products**



#### S-TLF 8000-2000















#### S-TLF 8000-2000



#### S-ULF 1800/2200/DC2000













SANCO S.p.A.

#### S-ULF 1800/2200/DC2000

### **Our products**



#### S-ULF 2000/500 DC 250













#### S-ULF 2000/500 DC 250



#### S-ULF 6000-2000 DC 1000













#### S-ULF 6000-2000 DC 1000



### S-ULF 9000/2500 DC 2X250









#### S-ULF 9000/2500 DC 2X250



## S-ULF 9000/2500/DC 1 X 1000













### S-ULF 9000/2500/DC 1 X 1000















SANCO S.p.A.

Fire fighting truck – 130 mt th