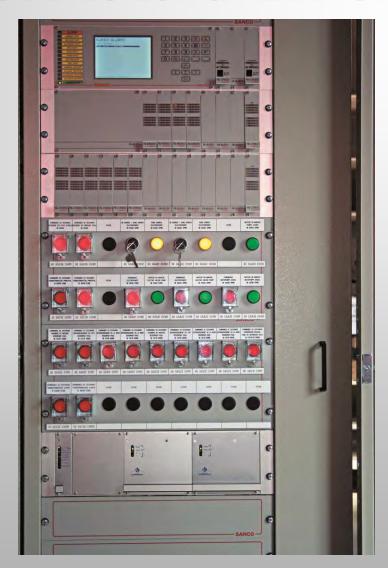

#### 4. FIRE & GAS DETECTION & ALARM SYSTEMS

#### **5. FIRE SUPPRESSION SYSTEMS**