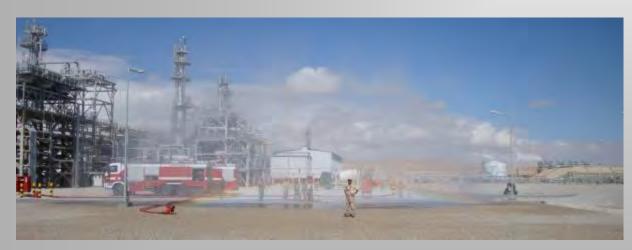

### **Demonstration Facilities & Training**

A suitable demonstration area is reserved for fire tests and research of new technologies for implementation of fire systems.

Moreover, in our Training Centre (or on our client's site) we can organise courses for fire service in several languages.