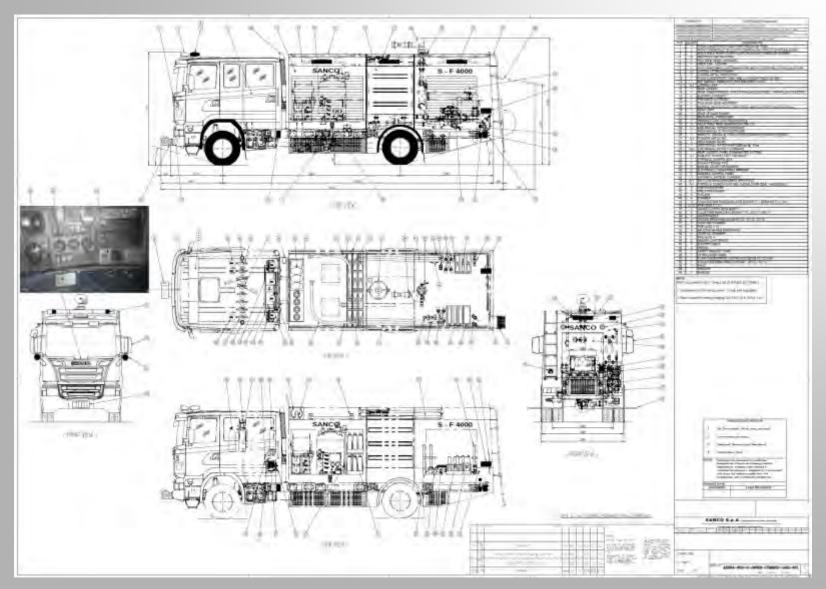

S.p.A.

#### **S-TEL 32/6000 SKYSTAR**

















SANCO S.p.A.



**S-VLTT 150** 







SANCO S.p.A.

#### **TILT TEST UP TO 28°**









SANCO S.p.A.

#### **AMBULANCE**







SANCO S.p.A.

#### **SANCO** designs and manufactures:

- Fire trucks for civil and defence use & industrial vehicles:
  - water-foam
  - water-foam and dry chemical
  - twin-agent
  - telescopic platform
- **Ambulances**









- Other vehicles and roll "on/off" containers
- Special purpose vehicles and trailers













#### S-W 6000

## **Our products**













#### S-W 6000



#### S-F6000

## **Our products**











SANCO S.p.A.

#### S-F6000

### **Our products**



#### S-F 9000

## **Our products**











#### S-F 9000



#### S-F 4000 DC2x500













#### S-F 4000 DC2x500



#### S-TLF 6000/1500

## **Our products**

















#### S-TLF 6000/1500

## **Our products**



#### S-TLF 8000-2000















#### S-TLF 8000-2000



#### S-ULF 1800/2200/DC2000













SANCO S.p.A.

#### S-ULF 1800/2200/DC2000

### **Our products**



#### S-ULF 2000/500 DC 250













#### S-ULF 2000/500 DC 250



#### S-ULF 6000-2000 DC 1000













#### S-ULF 6000-2000 DC 1000



### S-ULF 9000/2500 DC 2X250









#### S-ULF 9000/2500 DC 2X250



## S-ULF 9000/2500/DC 1 X 1000













### S-ULF 9000/2500/DC 1 X 1000















SANCO S.p.A.

Fire fighting truck – 130 mt throw



#### S-ULF 9000/2500/DC 1 X 1000



#### S-ULF 9000/2500 DC 1000













SANCO S.p.A.

#### S-ULF 9000/2500 DC 1000



### S-TEL P32













#### S-TEL P32