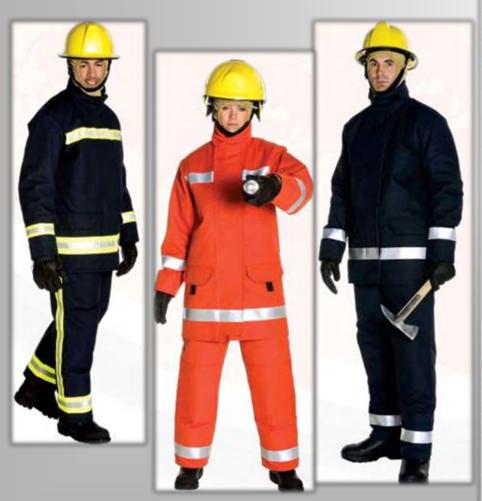

#### **6. SAFETY & MAINTENANCE EQUIPMENT**

Fire fighting suits according to Standard EN 469:2005 Level 2

#### Colors

Dark navy Brigadier blue Yellow Orange