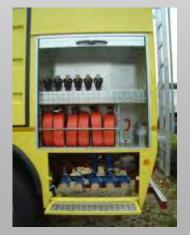

ANCO S.p.A.



**S-VLTT 150** 







SANCO S.p.A.

#### **TILT TEST UP TO 28°**









SANCO S.p.A.

#### **AMBULANCE**







SANCO S.p.A.

#### **SANCO** designs and manufactures:

- Fire trucks for civil and defence use & industrial vehicles:
  - water-foam
  - water-foam and dry chemical
  - twin-agent
  - telescopic platform
- **Ambulances**









- Other vehicles and roll "on/off" containers
- Special purpose vehicles and trailers













#### S-W 6000

## **Our products**













#### S-W 6000



#### S-F6000

## **Our products**











SANCO S.p.A.

#### S-F6000

### **Our products**



#### S-F 9000

## **Our products**











#### S-F 9000



#### S-F 4000 DC2x500













#### S-F 4000 DC2x500



#### S-TLF 6000/1500

## **Our products**

















#### S-TLF 6000/1500

## **Our products**



#### S-TLF 8000-2000















#### S-TLF 8000-2000



#### S-ULF 1800/2200/DC2000













SANCO S.p.A.

#### S-ULF 1800/2200/DC2000

### **Our products**



#### S-ULF 2000/500 DC 250













#### S-ULF 2000/500 DC 250



#### S-ULF 6000-2000 DC 1000













#### S-ULF 6000-2000 DC 1000



### S-ULF 9000/2500 DC 2X250









#### S-ULF 9000/2500 DC 2X250



## S-ULF 9000/2500/DC 1 X 1000













### S-ULF 9000/2500/DC 1 X 1000















SANCO S.p.A.

Fire fighting truck – 130 mt throw



#### S-ULF 9000/2500/DC 1 X 1000



#### S-ULF 9000/2500 DC 1000













SANCO S.p.A.

#### S-ULF 9000/2500 DC 1000



### S-TEL P32













#### S-TEL P32



#### S-TEL 32/6000











SANCO S.p.A.

#### S-TEL 3