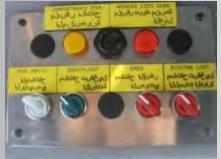

#### 4. FIRE & GAS DETECTION & ALARM SYSTEMS

#### **5. FIRE SUPPRESSION SYSTEMS**