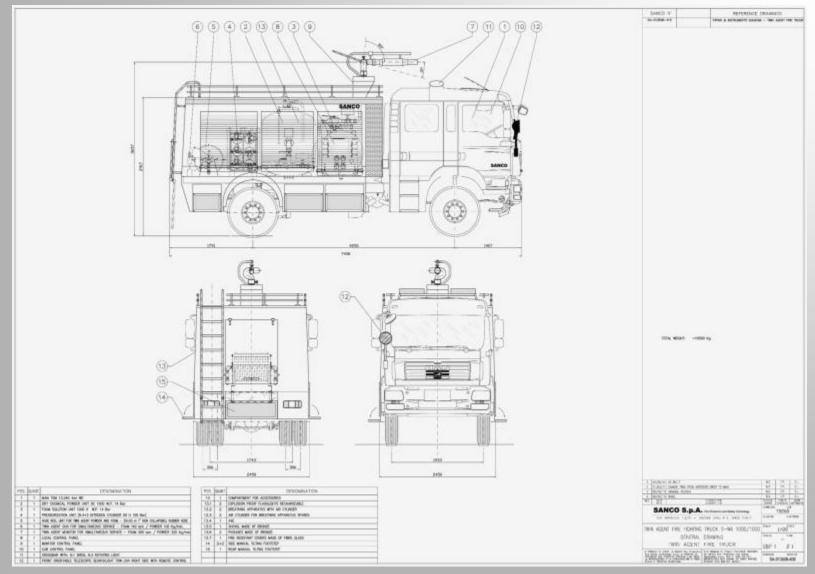

## S-ULF 9000/2500/DC 1 X 1000

### S-ULF 9000/2500/DC 1 X 1000

SANCO S.p.A.

Fire fighting truck – 130 mt throw

#### S-ULF 9000/2500/DC 1 X 1000