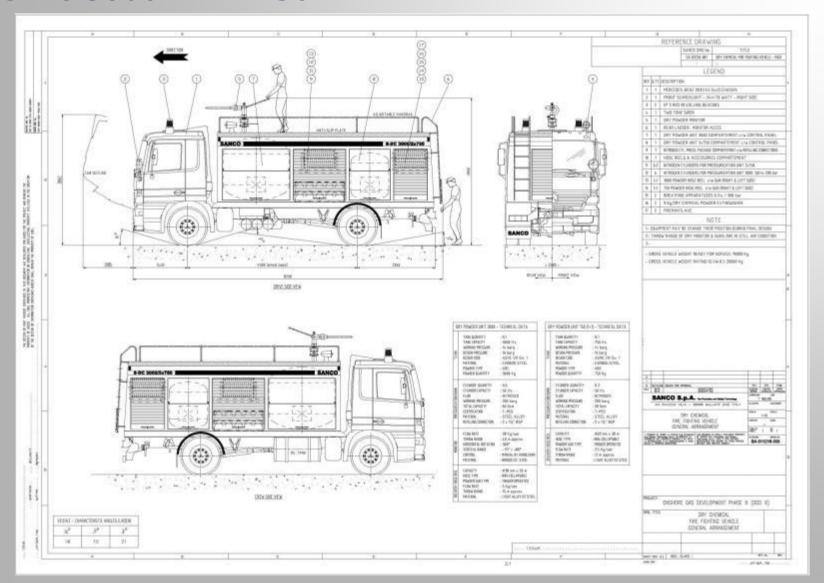

## S-ULF 9000/2500/DC 1 X 1000

### S-ULF 9000/2500/DC 1 X 1000

SANCO S.p.A.

Fire fighting truck – 130 mt throw

#### S-ULF 9000/2500/DC 1 X 1000