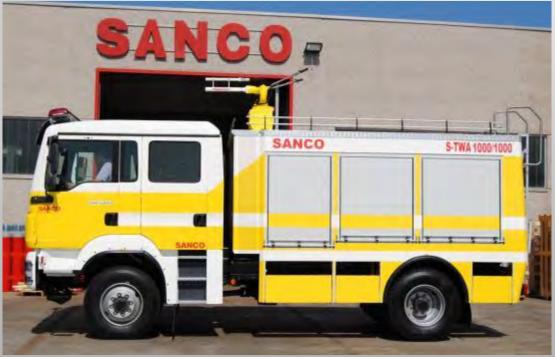

F 9000/2500 DC 2X250



## S-ULF 9000/2500/DC 1 X 1000













### S-ULF 9000/2500/DC 1 X 1000















SANCO S.p.A.

Fire fighting truck – 130 mt throw



#### S-ULF 9000/2500/DC 1 X 1000



#### S-ULF 9000/2500 DC 1000













SANCO S.p.A.

#### S-ULF 9000/2500 DC 1000



### S-TEL P32













#### S-TEL P32



#### S-TEL 32/6000











SANCO S.p.A.

#### S-TEL 32/6000



### **S-TEL 32/6000 SKYSTAR**











#### **S-TEL 32/6000 SKYSTAR**



#### S-DC 1000

## **Our products**













#### S-DC 1000

### **Our products**



## **Our products**















## **Our products**



## **Our products**













SANCO S.p.A.

### **Our products**



### S-VLTT 150 (TWIN AGENT)













#### S-VLTT 150 (TWIN AGENT)



#### S-TWA 1000/1000













#### S-TWA 1000/1000



#### Other vehicles





## **Our products**





## **Activities**

- \* COMMISSIONING & START-UP SERVICES
- \* FACTORY/ON SITE TRAINING
- \* AFTER SALES SERVICE









### **Demonstration Facilities & Training**

A suitable demonstration area is reserved for fire tests and research of new technologies for implementation of fire systems.

Moreover, in our Training Centre (or on our client's site) we can organise courses for fire service in several languages.







## **Training**









### **Other products**

- 1. EXTINGUISHERS, HOSES AND OTHER FIRE FIGHTING EQUIPMENT
- 2. EXTINGUISHING AGENTS
- 3. WHEELED UNITS: MONITORS, MOTOPUMPS, ETC.
- 4. FIRE & GAS DETECTION & ALARM SYSTEMS
- **5.** FIRE SUPPRESSION SYSTEMS
- **6. SAFETY & MAINTENANCE EQUIPMENT**
- 7.