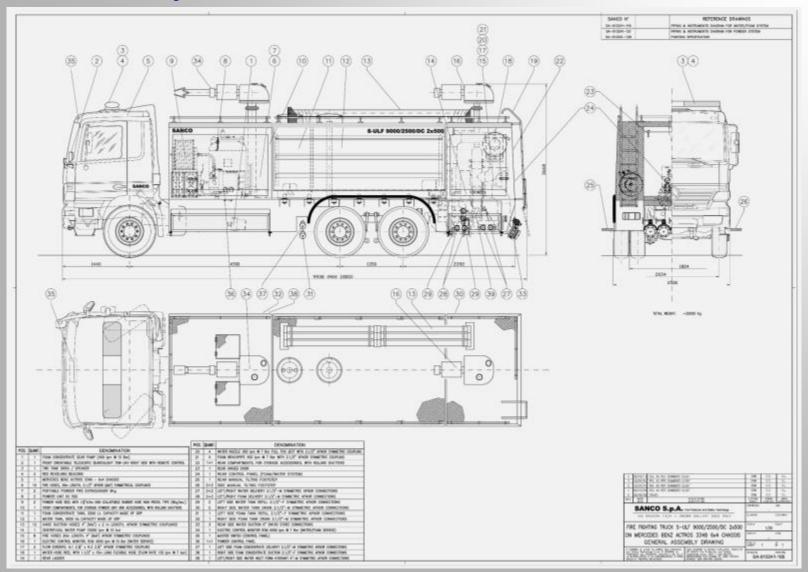

les and trailers













#### S-W 6000

## **Our products**













#### S-W 6000



#### S-F6000

## **Our products**











SANCO S.p.A.

#### S-F6000

### **Our products**



#### S-F 9000

## **Our products**











#### S-F 9000



#### S-F 4000 DC2x500













#### S-F 4000 DC2x500



#### S-TLF 6000/1500

## **Our products**

















#### S-TLF 6000/1500

## **Our products**



#### S-TLF 8000-2000















#### S-TLF 8000-2000



#### S-ULF 1800/2200/DC2000













SANCO S.p.A.

#### S-ULF 1800/2200/DC2000

### **Our products**



#### S-ULF 2000/500 DC 250













#### S-ULF 2000/500 DC 250



#### S-ULF 6000-2000 DC 1000













#### S-ULF 6000-2000 DC 1000



### S-ULF 9000/2500 DC 2X250









#### S-ULF 9000/2500 DC 2X250



## S-ULF 9000/2500/DC 1 X 1000













### S-ULF 9000/2500/DC 1 X 1000















SANCO S.p.A.

Fire fighting truck – 130 mt throw



#### S-ULF 9000/2500/DC 1 X 1000



#### S-ULF 9000/2500 DC 1000













SANCO S.p.A.

#### S-ULF 9000/2500 DC 1000



### S-TEL P32













#### S-TEL P32



#### S-TEL 32/6000











SANCO S.p.A.

#### S-TEL 32/6000



### **S-TEL 32/6000 SKYSTAR**











#### **S-TEL 32/6000 SKYSTAR**



#### S-DC 1000

## **Our products**













#### S-DC 1000

### **Our products**



## **Our products**















## **Our products**



## **Our products**













SANCO S.p.A.

### **Our products**



### S-VLTT 150 (TWIN AGENT)













#### S-VLTT 150 (TWIN AGENT)



#### S-TWA 1000/1000













#### S-TWA 1000/1000