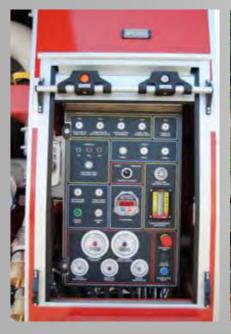

SANCO S.p.A.

#### **S-TEL 32/6000 SKYSTAR**

















SANCO S.p.A.



**S-VLTT 150** 







SANCO S.p.A.

#### **TILT TEST UP TO 28°**









SANCO S.p.A.

#### **AMBULANCE**







SANCO S.p.A.

#### **SANCO** designs and manufactures:

- Fire trucks for civil and defence use & industrial vehicles:
  - water-foam
  - water-foam and dry chemical
  - twin-agent
  - telescopic platform
- **Ambulances**









- Other vehicles and roll "on/off" containers
- Special purpose vehicles and trailers













#### S-W 6000

## **Our products**













#### S-W 6000



#### S-F6000

## **Our products**











SANCO S.p.A.

#### S-F6000

### **Our products**



#### S-F 9000

## **Our products**











#### S-F 9000



#### S-F 4000 DC2x500













#### S-F 4000 DC2x500



#### S-TLF 6000/1500

## **Our products**

















#### S-TLF 6000/1500

## **Our products**



#### S-TLF 8000-2000















#### S-TLF 8000-2000



#### S-ULF 1800/2200/DC2000













SANCO S.p.A.

#### S-ULF 1800/2200/DC2000

### **Our products**



#### S-ULF 2000/500 DC 250













#### S-ULF 2000/500 DC 250



#### S-ULF 6000-2000 DC 1000













#### S-ULF 6000-2000 DC 1000



### S-ULF 9000/2500 DC 2X250









#### S-ULF 9000/2500 DC 2X250



## S-ULF 9000/2500/DC 1 X 1000













### S-ULF 9000/2500/DC 1 X 1000















SANCO S.p.A.

Fire fighting truck – 130 mt throw



#### S-ULF 9000/2500/DC 1 X 1000



#### S-ULF 9000/2500 DC 1000













SANCO S.p.A.

#### S-ULF 9000/2500 DC 1000



### S-TEL P32