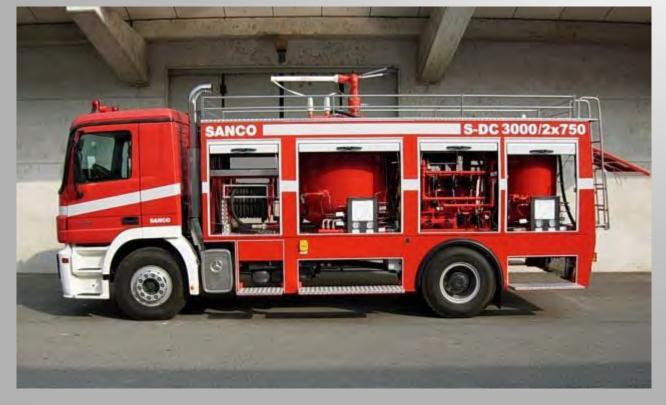

## S-ULF 9000/2500/DC 1 X 1000

### S-ULF 9000/2500/DC 1 X 1000

SANCO S.p.A.

Fire fighting truck – 130 mt throw

#### S-ULF 9000/2500/DC 1 X 1000