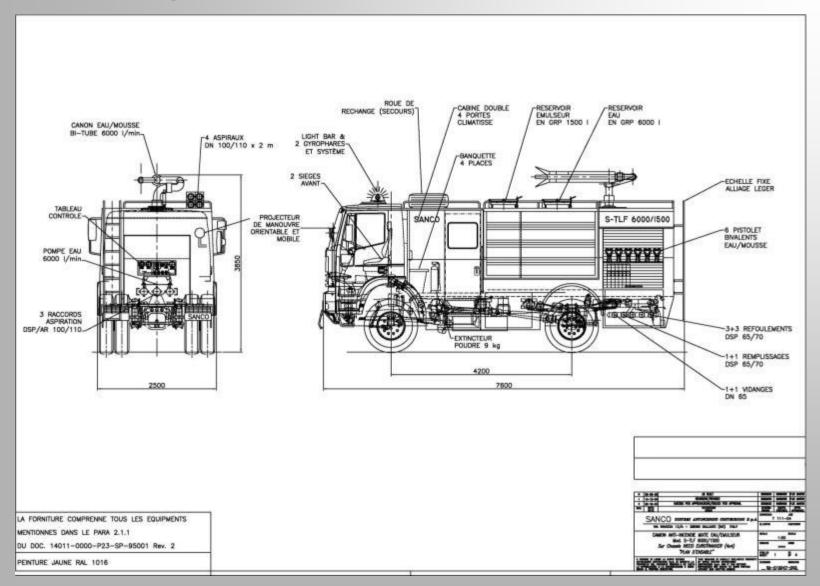

.A.

#### **TILT TEST UP TO 28°**









SANCO S.p.A.

#### **AMBULANCE**







SANCO S.p.A.

#### **SANCO** designs and manufactures:

- Fire trucks for civil and defence use & industrial vehicles:
  - water-foam
  - water-foam and dry chemical
  - twin-agent
  - telescopic platform
- **Ambulances**









- Other vehicles and roll "on/off" containers
- Special purpose vehicles and trailers













#### S-W 6000

## **Our products**













#### S-W 6000



#### S-F6000

## **Our products**











SANCO S.p.A.

#### S-F6000

### **Our products**



#### S-F 9000

## **Our products**











#### S-F 9000



#### S-F 4000 DC2x500













#### S-F 4000 DC2x500



#### S-TLF 6000/1500

## **Our products**

















#### S-TLF 6000/1500

## **Our products**



#### S-TLF 8000-2000















#### S-TLF 8000-2000



#### S-ULF 1800/2200/DC2000













SANCO S.p.A.

#### S-ULF 1800/2200/DC2000

### **Our products**



#### S-ULF 2000/500 DC 250













#### S-ULF 2000/500 DC 250



#### S-ULF 6000-2000 DC 1000













#### S-ULF 6000-2000 DC 1000



### S-ULF 9000/2500 DC 2X250









#### S-ULF 9000/2500 DC 2X250



## S-ULF 9000/2500/DC 1 X 1000













### S-ULF 9000/2500/DC 1 X 1000















SANCO S.p.A.

Fire fighting truck – 130 mt throw



#### S-ULF 9000/2500/DC 1 X 1000



#### S-ULF 9000/2500 DC 1000













SANCO S.p.A.

#### S-ULF 9000/2500 DC 1000



### S-TEL P32













#### S-TEL P32



#### S-TEL 32/6000











SANCO S.p.A.

#### S-TEL 32/6000



### **S-TEL 32/6000 SKYSTAR**