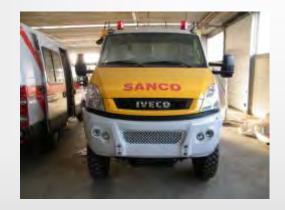

#### **SANCO** designs and manufactures:

- Fire trucks for civil and defence use & industrial vehicles:
  - water-foam
  - water-foam and dry chemical
  - twin-agent
  - telescopic platform
- **Ambulances**