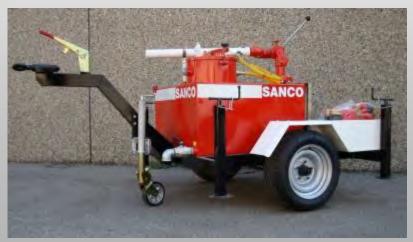

s reserved for fire tests and research of new technologies for implementation of fire systems.

Moreover, in our Training Centre (or on our client's site) we can organise courses for fire service in several languages.







## **Training**









### **Other products**

- 1. EXTINGUISHERS, HOSES AND OTHER FIRE FIGHTING EQUIPMENT
- 2. EXTINGUISHING AGENTS
- 3. WHEELED UNITS: MONITORS, MOTOPUMPS, ETC.
- 4. FIRE & GAS DETECTION & ALARM SYSTEMS
- **5.** FIRE SUPPRESSION SYSTEMS
- **6. SAFETY & MAINTENANCE EQUIPMENT**
- 7. TRAINING PROGRAMS & DEMONSTRATIONS

# 1. EXTINGUISHERS, HOSES AND OTHER FIRE FIGHTING EQUIPMENT











SANCO S.p.A.

#### 2. EXTINGUISHING AGENTS







### 3. WHEELED UNITS: MONITORS, MOTOPUMPS, ETC.













### 3. WHEELED UNITS: MONITORS, MOTOPUMPS, ETC.









#### 4. FIRE & GAS DETECTION & ALARM SYSTEMS







#### **5. FIRE SUPPRESSION SYSTEMS**











#### **6. SAFETY & MAINTENANCE EQUIPMENT**

Fire fighting suits according to Standard EN 469:2005 Level 2



#### **Fully lined coverall Nomex Delta C**

In certain areas, a one-piece garment is preferred to the coat and trouser. A practical solution which is durable, yet comfortable.

#### **Features**

- Two half bellow thigh pockets with drainholes
- · One internal pocket
- · Plain waist (no elastic)
- Two way zip covered with Velcro fastening flap
- 50mm silver 3M Scotchlite™ reflective tape
- Available in sizes: small, medium, large, X-large, XX-large

### Usual fabric combination

93 % NOMEX 5 % KEVLAR 2 % P-140

#### Colors

Dark navy Brigadier blue Yellow Orange

#### Sizes

Chest/