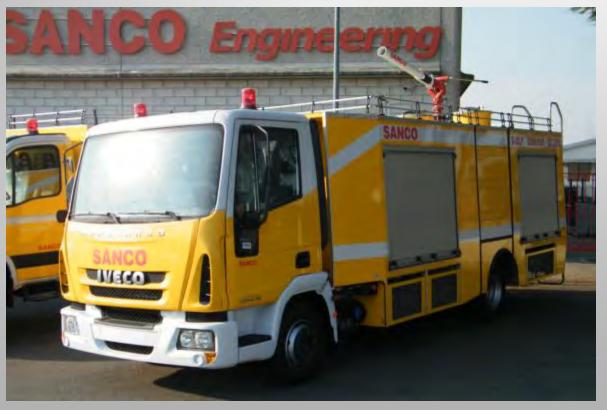

ter-foam
  - water-foam and dry chemical
  - twin-agent
  - telescopic platform
- **Ambulances**









- Other vehicles and roll "on/off" containers
- Special purpose vehicles and trailers













#### S-W 6000

## **Our products**













#### S-W 6000



#### S-F6000

## **Our products**











SANCO S.p.A.

#### S-F6000

### **Our products**



#### S-F 9000

## **Our products**











#### S-F 9000



#### S-F 4000 DC2x500













#### S-F 4000 DC2x500



#### S-TLF 6000/1500

## **Our products**

















#### S-TLF 6000/1500

## **Our products**



#### S-TLF 8000-2000















#### S-TLF 8000-2000



#### S-ULF 1800/2200/DC2000













SANCO S.p.A.

#### S-ULF 1800/2200/DC2000

### **Our products**



#### S-ULF 2000/500 DC 250













#### S-ULF 2000/500 DC 250



#### S-ULF 6000-2000 DC 1000













#### S-ULF 6000-2000 DC 1000



### S-ULF 9000/2500 DC 2X250









#### S-ULF 9000/2500 DC 2X250



## S-ULF 9000/2500/DC 1 X 1000













### S-ULF 9000/2500/DC 1 X 1000















SANCO S.p.A.

Fire fighting truck – 130 mt throw



#### S-ULF 9000/2500/DC 1 X 1000



#### S-ULF 9000/2500 DC 1000













SANCO S.p.A.

#### S-ULF 9000/2500 DC 1000



### S-TEL P32













#### S-TEL P32



#### S-TEL 32/6000











SANCO S.p.A.

#### S-TEL 32/6000



### **S-TEL 32/6000 SKYSTAR**











#### **S-TEL 32/6000 SKYSTAR**



#### S-DC 1000

## **Our products**













#### S-DC 1000

### **Our products**



## **Our products**















## **Our products**



## **Our products**