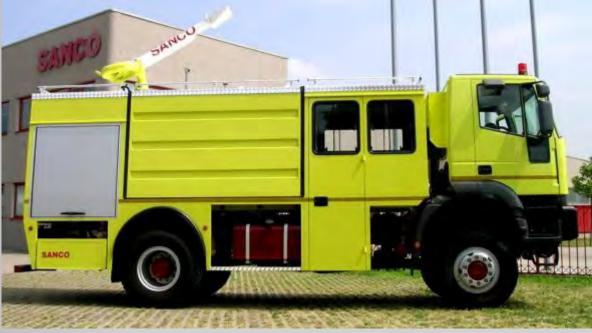

#### **SANCO** designs and manufactures:

- Fire trucks for civil and defence use & industrial vehicles:
  - water-foam
  - water-foam and dry chemical
  - twin-agent
  - telescopic platform
- **Ambulances**