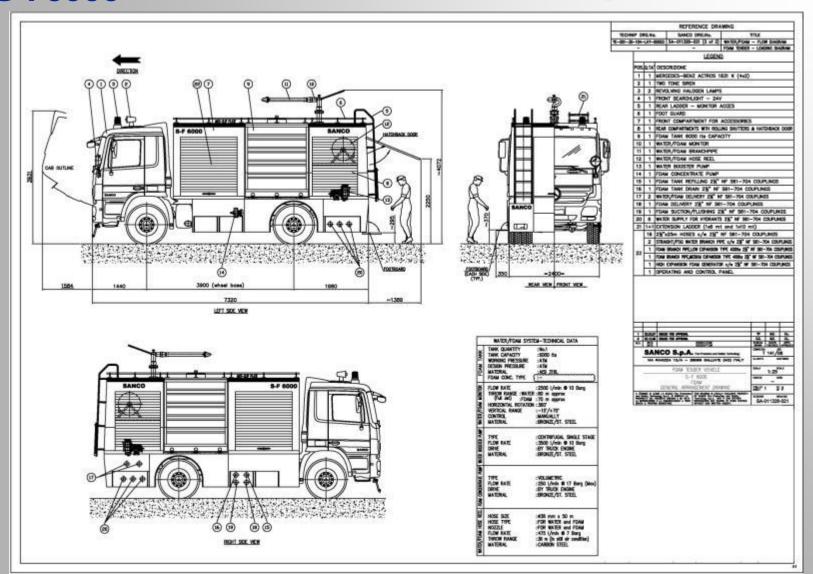

SANCO S.p.A.

















**ULF 9000/2000/DC 2 X750** 









#### S-F 4000 DC 2 X750

























SANCO S.p.A.

#### **S-TEL 32/6000 SKYSTAR**

















SANCO S.p.A.



**S-VLTT 150** 







SANCO S.p.A.

#### **TILT TEST UP TO 28°**









SANCO S.p.A.

#### **AMBULANCE**







SANCO S.p.A.

#### **SANCO** designs and manufactures:

- Fire trucks for civil and defence use & industrial vehicles:
  - water-foam
  - water-foam and dry chemical
  - twin-agent
  - telescopic platform
- **Ambulances**









- Other vehicles and roll "on/off" containers
- Special purpose vehicles and trailers













#### S-W 6000

## **Our products**













#### S-W 6000



#### S-F6000

## **Our products**











SANCO S.p.A.

#### S-F6000

### **Our products**



#### S-F 9000

## **Our products**











#### S-F 9000



#### S-F 4000 DC2x500













#### S-F 4000 DC2x500



#### S-TLF 6000/1500

## **Our products**

















#### S-TLF 6000/1500

## **Our products**



#### S-TLF 8000-2000















#### S-TLF 8000-2000



#### S-ULF 1800/2200/DC2000













SANCO S.p.A.

#### S-ULF 1800/2200/DC2000

### **Our products**



#### S-ULF 2000/500 DC 250













#### S-ULF 2000/500 DC 250



#### S-ULF 6000-2000 DC 1000













#### S-ULF 6000-2000 DC 1000



### S-ULF 9000/2500 DC 2X250









#### S-ULF 9000/2500 DC 2X250



## S-ULF 9000/2500/DC 1 X 1000













### S-ULF 9000/2500/DC 1 X 1000















SANCO S.p.A.

Fire fighting truck – 130 mt throw



#### S-ULF 9000/2500/DC 1 X 1000



#### S-UL