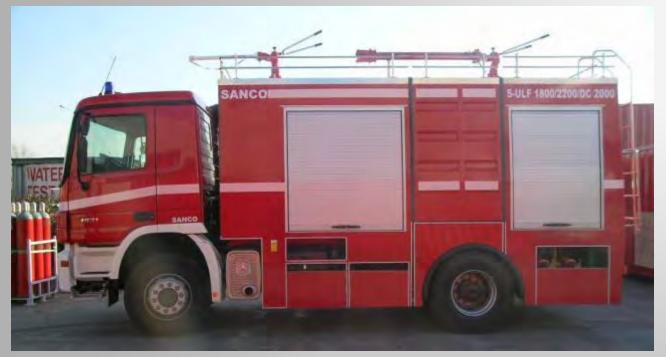

p.A.

#### **SANCO** designs and manufactures:

- Fire trucks for civil and defence use & industrial vehicles:
  - water-foam
  - water-foam and dry chemical
  - twin-agent
  - telescopic platform
- **Ambulances**









- Other vehicles and roll "on/off" containers
- Special purpose vehicles and trailers













#### S-W 6000

## **Our products**













#### S-W 6000



#### S-F6000

## **Our products**











SANCO S.p.A.

#### S-F6000

### **Our products**



#### S-F 9000

## **Our products**











#### S-F 9000



#### S-F 4000 DC2x500













#### S-F 4000 DC2x500



#### S-TLF 6000/1500

## **Our products**

















#### S-TLF 6000/1500

## **Our products**



#### S-TLF 8000-2000















#### S-TLF 8000-2000



#### S-ULF 1800/2200/DC2000













SANCO S.p.A.

#### S-ULF 1800/2200/DC2000

### **Our products**



#### S-ULF 2000/500 DC 250













#### S-ULF 2000/500 DC 250



#### S-ULF 6000-2000 DC 1000













#### S-ULF 6000-2000 DC 1000



### S-ULF 9000/2500 DC 2X250









#### S-ULF 9000/2500 DC 2X250



## S-ULF 9000/2500/DC 1 X 1000













### S-ULF 9000/2500/DC 1 X 1000















SANCO S.p.A.

Fire fighting truck – 130 mt throw



#### S-ULF 9000/2500/DC 1 X 1000



#### S-ULF 9000/2500 DC 1000













SANCO S.p.A.

#### S-ULF 9000/2500 DC 1000



### S-TEL P32













#### S-TEL P32



#### S-TEL 32/6000











SANCO S.p.A.

#### S-TEL 32/6000



### **S-TEL 32/6000 SKYSTAR**











#### **S-TEL 32/6000 SKYSTAR**



#### S-DC 1000

## **Our products**













####