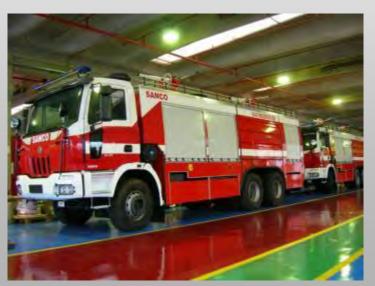

#### **SANCO** designs and manufactures:

- Fire trucks for civil and defence use & industrial vehicles:
  - water-foam
  - water-foam and dry chemical
  - twin-agent
  - telescopic platform
- **Ambulances**